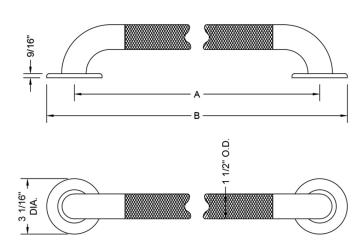

## SPECIFICATION DRAWING:

| GRAB BARS - DELUXE BRASS |               |     |         |
|--------------------------|---------------|-----|---------|
| PART.#                   | DESCRIPTION   | A   | В       |
| 11218KN-SS               | ½" O.D. x 18" | 18" | 21 1/6" |
| 11224KN-SS               | ½" O.D. x 24" | 24" | 27 1/6" |
| 11230KN-SS               | ½" O.D. x 30" | 30" | 33 1/6" |
| 11236KN-SS               | ½" O.D. x 36" | 36" | 39 1/6" |
| 11242KN-SS               | ½" O.D. x 42" | 42" | 45 1/6" |
| 11248KN-SS               | ½" O.D. x 48" | 48" | 51 1/6" |