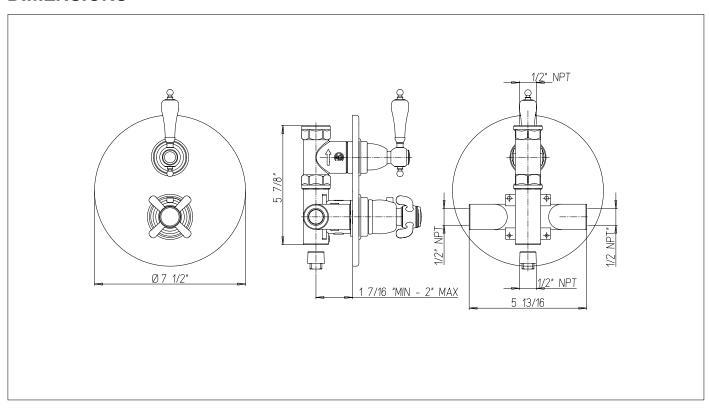

### **INSTALLATION SUBMITTAL AND DIMENSION**

## Serie Ornellaia

#### 87..690

Thermostatic valve with 3/4" ceramic disc volume control. Rough valve not included.

87CR690 Polished Chrome 87PW690 Brushed Nickel



# **STANDARDS**





- Compliant with ASME A112.18.1 CSA B125.1 when sold with rough valve
- Certified by IAPMO R&T Lab when sold with rough valve

### **FEATURES**

Solid Brass Construction Complete Trim Kit Thermo Control Cartridge 1/4 turn Ceramic disc valve **Independent Temperature Control** Stop limit temperature device included Step-By-Step Installation Instructions

### **DIMENSIONS**