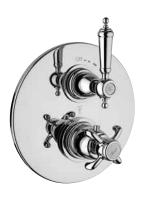

#### 87..690

Thermostatic valve with 3/4" ceramic disc volume control. Rough valve not included.

87CR690 Polished Chrome 87PW690 Brushed Nickel

### **FEATURES**

Solid Brass Construction Complete Trim Kit Thermo Control Cartridge 1/4 turn Ceramic disc valve **Independent Temperature Control** Stop limit temperature device included Step-By-Step Installation Instructions