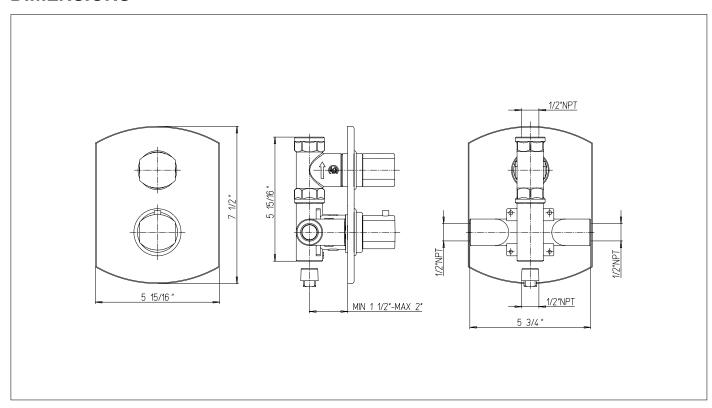

### **INSTALLATION SUBMITTAL AND DIMENSION**

## Serie Novello

#### 86..690

Thermostatic valve with 3/4" ceramic disc volume control. Rough valve not included.

86CR690 Polished Chrome 86PW690 Brushed Nickel



# **STANDARDS**





- Compliant with ASME A112.18.1 CSA B125.1 when sold with rough valve
- Certified by IAPMO R&T Lab when sold with rough valve

## **FEATURES**

Solid Brass Construction Complete Trim Kit Thermo Control Cartridge 1/4 turn Ceramic disc valve **Independent Temperature Control** Stop limit temperature device included Step-By-Step Installation Instructions

## **DIMENSIONS**