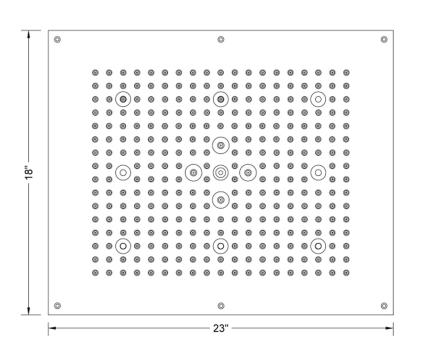

2 functions: nebulizing mist and full rain shower for luxurious spa experience
- Wall mounted control panel allows for fixed rcolor changing lights, or on/off
- Two  $1/_2$ " male IPS connections with flexible hose
- Thin minimal flat design for surface mounting
- 304 easy clean replaceable rubber jets
- 8 low voltage color changing LED lights
- Input voltage 110V AC (transformer included)
- CE approved
- Control panel fits standard electrical box
- Requires minimum flow rate of 5.5 GPM
- Two volume controls recommended to operate functions separately
- Standard finish is chrome. For other finish options, contact

### AVAILABLE FINISHES:

Polished Chrome (PCH)

### SPECIFICATION DRAWING:

## SPRAY PATTERNS:

| 111 111 |
|---------|
|         |
|         |

Easy Clean



Nebulizing Mist®



BOTTOM VIEW