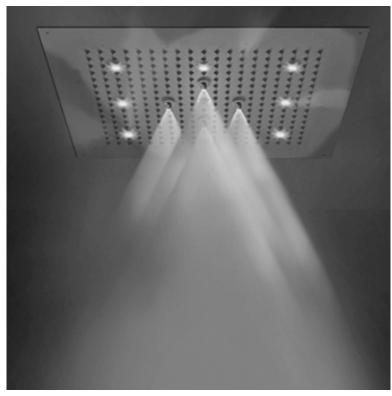

#### FEATURES:

- 18" x 23" rectangular dream light chromatherapy with 2 functions: nebulizing mist and full rain shower for luxurious spa experience
- Wall mounted control panel allows for fixed rcolor changing lights, or on/off
- Two  $1/_2$ " male IPS connections with flexible hose
- Thin minimal flat design for surface mounting
- 304 easy clean replaceable rubber jets
- 8 low voltage color changing LED lights
- Input voltage 110V AC (transformer included)
- CE approved
- Control panel fits standard electrical box
- Requires minimum flow rate of 5.5 GPM
- Two volume controls recommended to operate functions separately
- Standard finish is chrome. For other finish options, contact

## SPRAY PATTERNS:

| 111 111 |
|---------|
|         |
|         |

Easy Clean

Nebulizing Mist®

BOTTOM VIEW