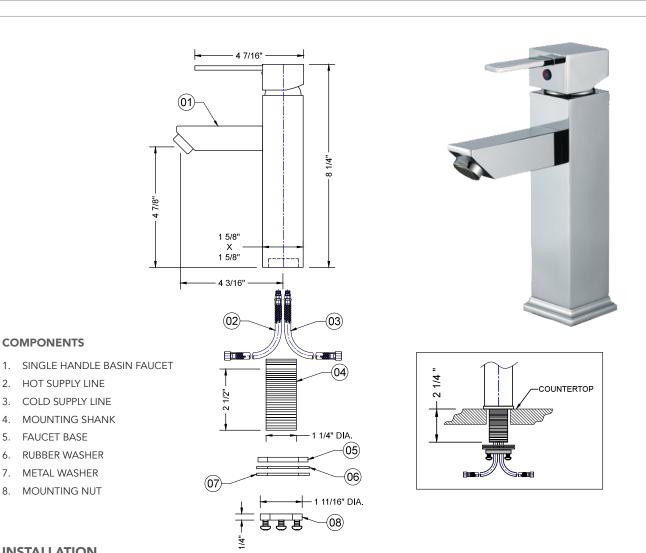

## **INSTALLATION**

**COMPONENTS** 

HOT SUPPLY LINE

FAUCET BASE **RUBBER WASHER** METAL WASHER MOUNTING NUT

- Remove the mounting nut (8), metal washer (7) and rubber washer (6) from the mounting shank (4).
- Confirm the mounting shank (4) is tight to the faucet body and slide the faucet base (5) to the bottom of the faucet body.
- From above, feed the faucet supply lines (2)(3) and insert the mounting shank (4) through hole in sink. 3.
- From below, feed the rubber washer (6), metal washer (7) and mounting nut (8) over the faucet supply lines (2)(3). 4.
- Thread the mounting nut (8) over the faucet shank (4). 5.
- Tighten the mounting nut (8) to the base of the sink. 6.
- Tighten the mounting nut (8) retaining screws until faucet is secure in the sink.
- Connect hot (red)(2) and cold (blue)(3) supply lines to water supply.
- Turn on hot and cold water supplies and test for leaks. Adjust accordingly.