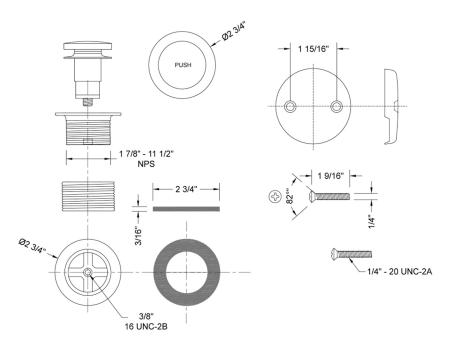

| Polished Chrome (PCH)   | Satin Chrom   |
|-------------------------|---------------|
| Satin Nickel (SN)       | Pewter (PEW   |
| Polished Nickel (PN)    | Antique Bras  |
| Oil-Rubbed Bronze (ORB) | Polished Bra  |
| Vintage Bronze (VB)     | Satin Brass ( |
| Matte Black (MBK)       | Satin Gold (S |
| Black Nickel (BKN)      | Bombay Gol    |
| Europa Bronze (EB)      | White (WH)    |
| Tristan Brass (TB)      | Unlacquered   |
|                         |               |

tin Chrome (SC) Bronze Umber (BU) wter (PEW) Caramel Bronze (CB) ntique Brass (AB) Antique Copper (ACU) lished Brass (PB) Polished Copper (PCU) tin Brass (SB) Rose Gold (RG) tin Gold (SG) Polished Gold (PG) ombay Gold (BG) Jewelers Gold (JG) Sedona Beige (SDB) lacquered Brass (ULB)

#### SPECIFICATION DRAWING: