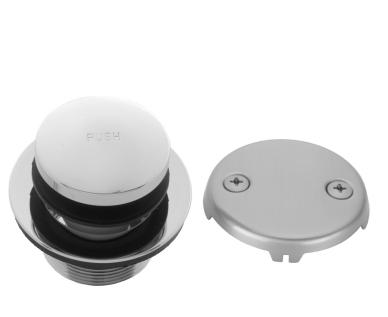

# Toe Control Tub Drain Strainer with Faceplate (Two Hole)

#### FEATURES:

- Complete with brass two hole faceplate
- Complete with two faceplate screws
- Forged brass cap (1  $^{1}/_{4}$ " diameter)
- Brass body
- 1<sup>1/2</sup>" Coarse thread body
- Spring loaded internal mechanism for easy use
- Fits Gerber, JACLO and most other manufacturers