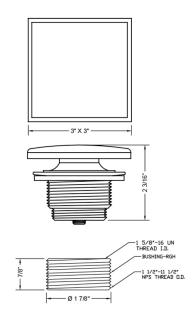

Polished Chrome (PCH)   | Satin Chrome (SC)       | Bronze Umber (BU)    |
|-------------------------|-------------------------|----------------------|
| Satin Nickel (SN)       | Pewter (PEW)            | Caramel Bronze (CB)  |
| Polished Nickel (PN)    | Antique Brass (AB)      | Antique Copper (ACU) |
| Oil-Rubbed Bronze (ORB) | Polished Brass (PB)     | Polished Copper (PCU |
| Vintage Bronze (VB)     | Satin Brass (SB)        | Rose Gold (RG)       |
| Matte Black (MBK)       | Satin Gold (SG)         | Polished Gold (PG)   |
| Black Nickel (BKN)      | Bombay Gold (BG)        | Jewelers Gold (JG)   |
| Europa Bronze (EB)      | White (WH)              | Sedona Beige (SDB)   |
| Tristan Brass (TB)      | Unlacquered Brass (ULB) |                      |

## **SPECIFICATION DRAWING:**