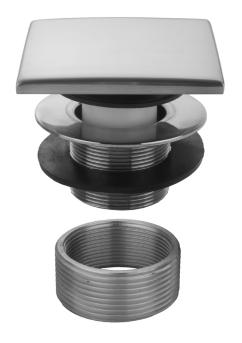

## Square Top Toe Control Tub Drain

Model #:532-

## **FEATURES:**

- $\bullet$  Design with bushing allows for use with 1  $^3/_8"$  fine thread and 1  $^1/_2"$  coarse thread drains
- Brass 3" square top
- Push down to open or close bath tub drain
- Brass body
- Spring loaded internal mechanism for easy use
- Fits JACLO, Watco, Gerber and most other manufacturers