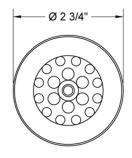

## **FEATURES:**

- Heavy brass strainer body with strainer and screw
- 1½" IPS coarse thread body
- Fits Gerber, JACLO and most other manufacturers



## **AVAILABLE FINISHES:**

Polished Chrome (PCH) Satin Chrome (SC) Bronze Umber (BU) Satin Nickel (SN) Pewter (PEW) Caramel Bronze (CB) Polished Nickel (PN) Antique Brass (AB) Antique Copper (ACU) Oil-Rubbed Bronze (ORB) Polished Brass (PB) Polished Copper (PCU) Vintage Bronze (VB) Satin Brass (SB) Rose Gold (RG) Matte Black (MBK) Satin Gold (SG) Polished Gold (PG) Black Nickel (BKN) Bombay Gold (BG) Jewelers Gold (JG) Europa Bronze (EB) White (WH) Sedona Beige (SDB)

Tristan Brass (TB) Unlacquered Brass (ULB)

## **SPECIFICATION DRAWING:**