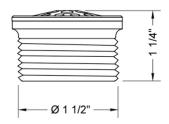

## **FEATURES:**

- Heavy brass strainer body with strainer and screw
- 1½" IPS coarse thread body
- Fits Gerber, JACLO and most other manufacturers



## **AVAILABLE FINISHES:**

Polished Chrome (PCH) Satin Chrome (SC) Bronze Umber (BU) Satin Nickel (SN) Pewter (PEW) Caramel Bronze (CB) Polished Nickel (PN) Antique Brass (AB) Antique Copper (ACU) Oil-Rubbed Bronze (ORB) Polished Brass (PB) Polished Copper (PCU) Vintage Bronze (VB) Satin Brass (SB) Rose Gold (RG) Matte Black (MBK) Satin Gold (SG) Polished Gold (PG) Black Nickel (BKN) Bombay Gold (BG) Jewelers Gold (JG) Europa Bronze (EB) White (WH) Sedona Beige (SDB)

Tristan Brass (TB) Unlacquered Brass (ULB)

## **SPECIFICATION DRAWING:**