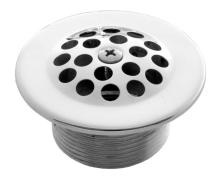

## **FEATURES:**

- Heavy brass strainer body with strainer and screw
- 1½" IPS coarse thread body
- Fits Gerber, JACLO and most other manufacturers