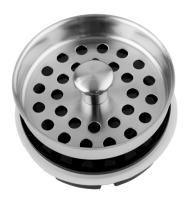

- Perfect to use with single bowl sinks with garbage disposal
- Continuous feed disposals only
- Fits JACLO 2815-, 2819-, 2821- and 2823-, most continuous feed disposals including, ISE, Kenmore, KitchenAid, Maytag, Franke, Waste King Gourmet Custom Series, and Mountain Perfect Grind