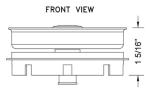

(PCH)   | Satin Chrome (SC)   | Bronze Umber (BU)    |
|-------------------------|---------------------|----------------------|
| Satin Nickel (SN)       | Pewter (PEW)        | Caramel Bronze (CB)  |
| Polished Nickel (PN)    | Antique Brass (AB)  | Antique Copper (ACU  |
| Oil-Rubbed Bronze (ORB) | Polished Brass (PB) | Polished Copper (PCU |
| Vintage Bronze (VB)     | Satin Brass (SB)    | Rose Gold (RG)       |
| Matte Black (MBK)       | Satin Gold (SG)     | Polished Gold (PG)   |
| Black Nickel (BKN)      | Bombay Gold (BG)    | Jewelers Gold (JG)   |
| Europa Bronze (EB)      | White (WH)          | Sedona Beige (SDB)   |
|                         |                     |                      |

Tristan Brass (TB) Unlacquered Brass (ULB)

## **SPECIFICATION DRAWING:**

TOP VIEW