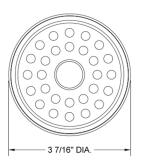

e (PCH)   | Satin Chrome (SC)   | Bronze Umber (BU)    |
|-------------------------|---------------------|----------------------|
| Satin Nickel (SN)       | Pewter (PEW)        | Caramel Bronze (CB)  |
| Polished Nickel (PN)    | Antique Brass (AB)  | Antique Copper (ACU  |
| Oil-Rubbed Bronze (ORB) | Polished Brass (PB) | Polished Copper (PCU |
| Vintage Bronze (VB)     | Satin Brass (SB)    | Rose Gold (RG)       |
| Matte Black (MBK)       | Satin Gold (SG)     | Polished Gold (PG)   |
| Black Nickel (BKN)      | Bombay Gold (BG)    | Jewelers Gold (JG)   |
| Europa Bronze (EB)      | White (WH)          | Sedona Beige (SDB)   |
|                         |                     |                      |

Tristan Brass (TB) Unlacquered Brass (ULB)

## **SPECIFICATION DRAWING:**

TOP VIEW