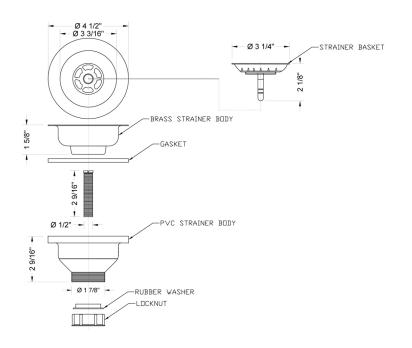

bly
- ABS body with stainless steel basket & flange
- Adjusts to fit sinks up to 2" thick
- Fits most kitchen sink brands
- Spring loaded ball detent with positive open position
- Includes  $2^{1}/_{2}$ " adjustment screw for thick sinks



## **AVAILABLE FINISHES:**

Polished Chrome (PCH) Satin Nickel (SN) Polished Nickel (PN) Oil-Rubbed Bronze (ORB) Polished Brass (PB) Vintage Bronze (VB) Matte Black (MBK) Black Nickel (BKN) Europa Bronze (EB) Tristan Brass (TB)

Satin Chrome (SC) Pewter (PEW) Antique Brass (AB) Satin Brass (SB) Satin Gold (SG) Bombay Gold (BG) White (WH)

Bronze Umber (BU) Caramel Bronze (CB) Antique Copper (ACU) Polished Copper (PCU) Rose Gold (RG) Polished Gold (PG) Jewelers Gold (JG) Sedona Beige (SDB)

Confidence from start to finish

## **SPECIFICATION DRAWING:**