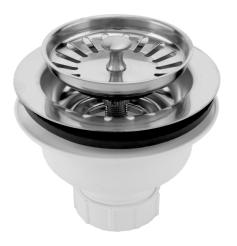

## Adjustable Lutz Sink Strainer for Kitchen Sinks Model #: 2807-

## **FEATURES**:

- $4 \frac{1}{2}$ " diameter complete post-type sink strainer assembly
- ABS body with stainless steel basket & flange
- Adjusts to fit sinks up to 2" thick
- Fits most kitchen sink brands
- Spring loaded ball detent with positive open position
- Includes  $2^{1}/_{2}$ " adjustment screw for thick sinks