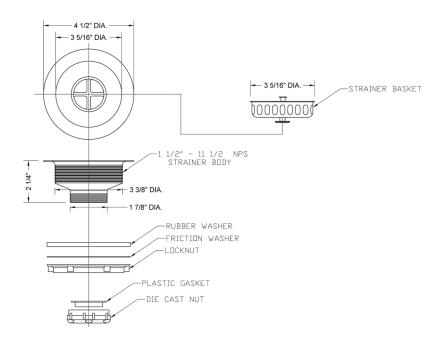

shed Chrome (PCH)   | Satin Chrome (SC)   | Bronze Umber (BU)    |
|-------------------------|---------------------|----------------------|
| Satin Nickel (SN)       | Pewter (PEW)        | Caramel Bronze (CB)  |
| Polished Nickel (PN)    | Antique Brass (AB)  | Antique Copper (ACU) |
| Oil-Rubbed Bronze (ORB) | Polished Brass (PB) | Polished Copper (PCU |
| Vintage Bronze (VB)     | Satin Brass (SB)    | Rose Gold (RG)       |
| Matte Black (MBK)       | Satin Gold (SG)     | Polished Gold (PG)   |
| Black Nickel (BKN)      | Bombay Gold (BG)    | Jewelers Gold (JG)   |
| Europa Bronze (EB)      | White (WH)          | Sedona Beige (SDB)   |
|                         |                     |                      |

Tristan Brass (TB) Unlacquered Brass (ULB)

## **SPECIFICATION DRAWING:**



## **COMPLIANCES:**

Complies with: ASME A112.18.2-2015/CSA B125.2-15