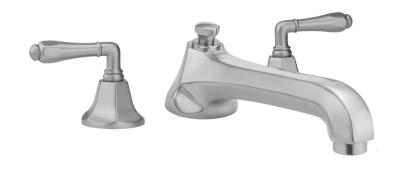

# Astor Roman Tub Set with Low Spout and Smooth Lever Handles

## Model #:6970-T684-TRIM-

#### **FEATURES:**

- All brass roman deck mount tub set trim
- Quick connect/disconnect spout
- Stationary spout with full flow aerator
- Spout Hole Size: 1 <sup>1</sup>/<sub>8</sub>" 1 <sup>3</sup>/<sub>4</sub>"
  Valve Hole Size: 1 <sup>1</sup>/<sub>4</sub>" 1 <sup>3</sup>/<sub>8</sub>"
- ADA Compliant Levers
- Requires J-6912 rough in kit