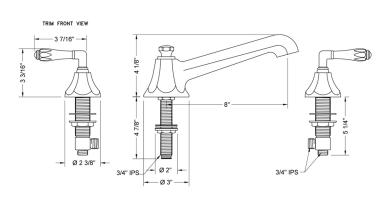

ow aerator
- Spout Hole Size: 1 <sup>1</sup>/<sub>8</sub>" 1 <sup>3</sup>/<sub>4</sub>"
  Valve Hole Size: 1 <sup>1</sup>/<sub>4</sub>" 1 <sup>3</sup>/<sub>8</sub>"
- ADA Compliant Levers
- Requires J-6912 rough in kit



#### **AVAILABLE FINISHES:**

Polished Chrome (PCH) Satin Chrome (SC) Bronze Umber (BU) Caramel Bronze (CB) Satin Nickel (SN) Pewter (PEW) Polished Nickel (PN) Antique Brass (AB) Antique Copper (ACU) Oil-Rubbed Bronze (ORB) Polished Brass (PB) Polished Copper (PCU) Vintage Bronze (VB) Satin Brass (SB) Rose Gold (RG) Satin Gold (SG) Polished Gold (PG) Matte Black (MBK) Black Nickel (BKN) Bombay Gold (BG) Jewelers Gold (JG) Europa Bronze (EB) White (WH) Sedona Beige (SDB)

### **SPECIFICATION DRAWING:**

#### **AVAILABLE HANDLES:**

Tristan Brass (TB)





T688

T685 T686



SPOUT-SIDE VIEW

\* SPEC SHOWN WITH ROUGH KIT SOLD SEPARATELY