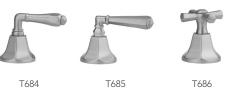

#### **AVAILABLE HANDLES:**

Tristan Brass (TB)

T688

T685 T686

SPOUT-SIDE VIEW

\* SPEC SHOWN WITH ROUGH KIT SOLD SEPARATELY