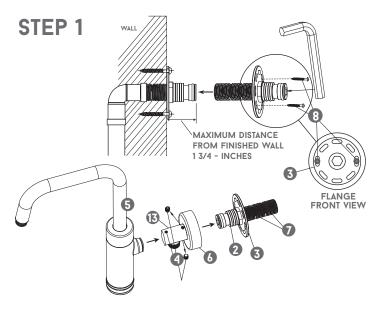

11. HANDSHOWER

- 5 SHOWER BODY Instructions:
- 1. Remove inlet fitting(2) from top-tee(14) by loosening set screws(4).
- 2. Remove top-tee(14) from shower body(5) by loosening set screws(4).
- 3. Determine length of nipple for your installation. If needed, add extension(s)(7) for proper length.
- Note: drawing on Step 1 for correct length.
- 4. Apply PTFE tape (clockwise) or plumber's thread sealant to nipple threads.
- 5. Thread flange(3) on to inlet fitting(2).
- 6. Use Allen wrench to securely tighten nipple into wall fitting ensuring no leaks.
- 7. Tighten flange(3) against finished wall surface. Optional: Drill two 3/16-in. holes through flange. Insert anchors(8) and secure with screws provided(8). CAUTION: Live plumbing behind the wall.

#### 8. Slide escutcheon(6) onto top-tee(14).

- 9. Re-insert top-tee(14) over inlet fitting(2).
- Hint: Use soft soap to lubricate o-rings. 10. Vertically align top-tee(14) and secure with two set screws(4).
- 11. Slide escutcheon(6) against finished wall surface.
- 12. Attach shower body(5) to top-tee(14). Vertically align and secure with set screw(4).
- 13. Insert a rubber washer(14), attach hose(12) to top-tee(14) and handshower. Note: Hex nut fastens to top-tee fitting(14). Tapered end of hose(12) attaches to handshower.
- 15. Insert handshower into bottom of shower body(5) until magnet is activated. Note: Held with Magnetic holder
- 16. Attach showerhead (1) to shower arm.