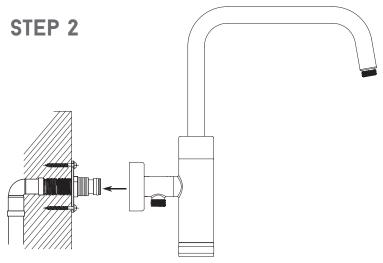

11. HANDSHOWER

- 5 SHOWER BODY Instructions:
- 1. Remove inlet fitting(2) from top-tee(14) by loosening set screws(4).
- 2. Remove top-tee(14) from shower body(5) by loosening set screws(4).
- 3. Determine length of nipple for your installation. If needed, add extension(s)(7) for proper length.
- Note: drawing on Step 1 for correct length.
- 4. Apply PTFE tape (clockwise) or plumber's thread sealant to nipple threads.
- 5. Thread flange(3) on to inlet fitting(2).
- 6. Use Allen wrench to securely tighten nipple into wall fitting ensuring no leaks.
- 7. Tighten flange(3) against finished wall surface. Optional: Drill two 3/16-in. holes through flange. Insert anchors(8) and secure with screws provided(8). CAUTION: Live plumbing behind the wall.

#### 8. Slide escutcheon(6) onto top-tee(14).

- 9. Re-insert top-tee(14) over inlet fitting(2).
- Hint: Use soft soap to lubricate o-rings. 10. Vertically align top-tee(14) and secure with two set screws(4).
- 11. Slide escutcheon(6) against finished wall surface.
- 12. Attach shower body(5) to top-tee(14). Vertically align and secure with set screw(4).
- 13. Insert a rubber washer(14), attach hose(12) to top-tee(14) and handshower. Note: Hex nut fastens to top-tee fitting(14). Tapered end of hose(12) attaches to handshower.
- 15. Insert handshower into bottom of shower body(5) until magnet is activated. Note: Held with Magnetic holder
- 16. Attach showerhead (1) to shower arm.