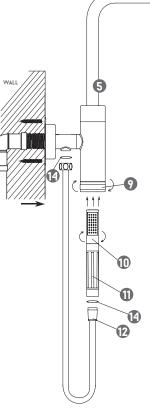

#### **OPERATION INSTRUCTIONS:**

Showerhead: Rotate diverter(9) for ON and OFF function. Handshower(10): Rotate handle for ON and OFF function.

Ð

**IMPORTANT:** When exiting shower please make sure mixing valve is in the OFF/CLOSED position.

#### PARTS LEGEND

4. SET SCREW (3)

- 1. SHOWERHEAD 2. INLET FITTING
  - 3. FLANGE
- 7. EXTENSION (2) 8. MOUNTING SCREWS W/ ANCHORS (2)

6. ESCUTCHEON

- 13. TOP-TEE
- 12. SHOWER HOSE 9. SHOWERHEAD ON/OFF 14. RUBBER WASHER (3)

#### 8. Slide escutcheon(6) onto top-tee(14).

- 9. Re-insert top-tee(14) over inlet fitting(2).
- Hint: Use soft soap to lubricate o-rings. 10. Vertically align top-tee(14) and secure with two set screws(4).
- 11. Slide escutcheon(6) against finished wall surface.
- 12. Attach shower body(5) to top-tee(14). Vertically align and secure with set screw(4).
- 13. Insert a rubber washer(14), attach hose(12) to top-tee(14) and handshower. Note: Hex nut fastens to top-tee fitting(14). Tapered end of hose(12) attaches to handshower.
- 15. Insert handshower into bottom of shower body(5) until magnet is activated. Note: Held with Magnetic holder
- 16. Attach showerhead (1) to shower arm.