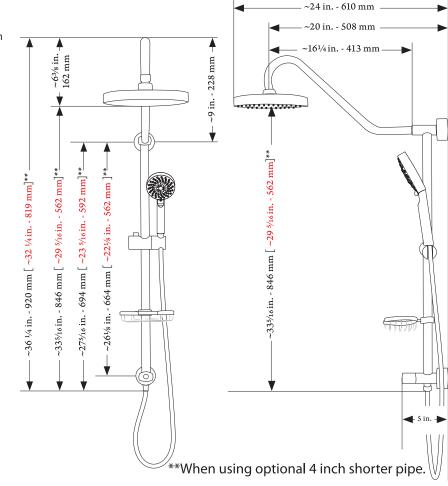

## **PRODUCT FEATURES**

- Surface mounted and completely pre-plumbed, easily retrofit your existing shower without a remodel
- 8" Rain showerhead with soft tips to clear mineral buildup for long lasting performance
- Brass slide bar, soap dish, diverter and shower arm
- Five-function hand shower with 59" (1.5m) double-interlocking stainless steel hose
- 45 Degree adjustable connection prevents hand shower hose from interfering with mixing valve
- Brass wire soap dish keeps soap easily accessible
- Convenient diverter location makes it easy to select functions for all heights
- Use rain showerhead and multi-function handheld together or separately
- Rub tips clean with Spray Straight<sup>™</sup> technology
- Adjust height of hand shower and soap dish with integrated slide bar
- Simply replaces your existing showerhead/shower arm
- cUPC approved complete shower system

## **SPECIFICATIONS**

- Backflow protection in the hand shower hose
- 1/2" NPT Brass nipple connector
- 2.5 GPM/9.5 LPM Shower System