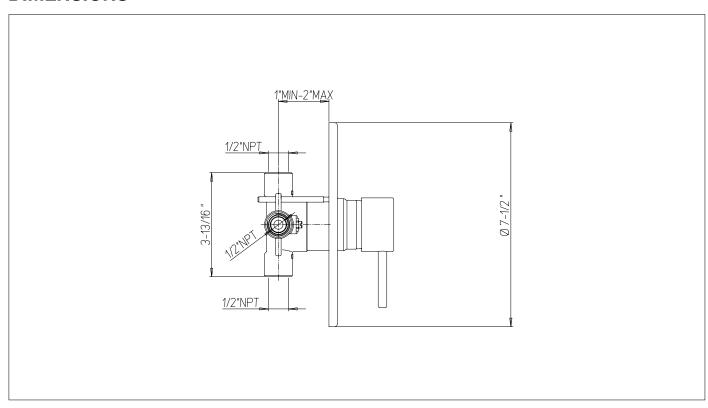

## **INSTALLATION SUBMITTAL AND DIMENSION**

## Serie Elba

#### 78..697

Pressure balance valve shower set. Rough valve not included.

78CR697 Polished Chrome 78PW697 Brushed Nickel 78OK697 Matt Gold PVD 78BL697 Matt Black PVD



# **STANDARDS**





- Compliant with ASME A112.18.1 CSA B125.1 when sold with rough valve
- Certified by IAPMO R&T Lab when sold with rough valve
- ADA Compliant

### **FEATURES**

Solid Brass Construction Pressure Balance Trim Built-in volume control Includes pressure balance cartridge 1/2" Pressure Balance Valve featuring Ceramic Discs Step-By-Step Installation Instructions

## **DIMENSIONS**