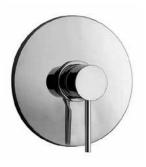

#### 78..697

Pressure balance valve shower set. Rough valve not included.

78CR697 Polished Chrome 78PW697 Brushed Nickel 78OK697 Matt Gold PVD 78BL697 Matt Black PVD

### **FEATURES**

Solid Brass Construction Pressure Balance Trim Built-in volume control Includes pressure balance cartridge 1/2" Pressure Balance Valve featuring Ceramic Discs Step-By-Step Installation Instructions