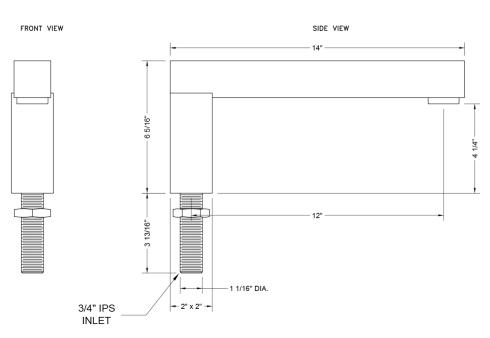

## CUBIX® Deck Mount "Over The Top" Tub Spout Model #:4404-

## **FEATURES**:

- All brass deck mount tub spout
- Stationary spout
- Well suited for oversized tubs
- Complements Cubix® collection
- Full roman tub set available



## **AVAILABLE FINISHES:**

Polished Chrome (PCH) Satin Nickel (SN) Polished Nickel (PN) Oil-Rubbed Bronze (ORB) Polished Brass (PB) Vintage Bronze (VB) Matte Black (MBK) Black Nickel (BKN) Europa Bronze (EB) Tristan Brass (TB)

Satin Chrome (SC) Pewter (PEW) Antique Brass (AB) Satin Brass (SB) Satin Gold (SG) Bombay Gold (BG) White (WH)

Bronze Umber (BU) Caramel Bronze (CB) Antique Copper (ACU) Polished Copper (PCU) Rose Gold (RG) Polished Gold (PG) Jewelers Gold (JG) Sedona Beige (SDB)

## SPECIFICATION DRAWING: