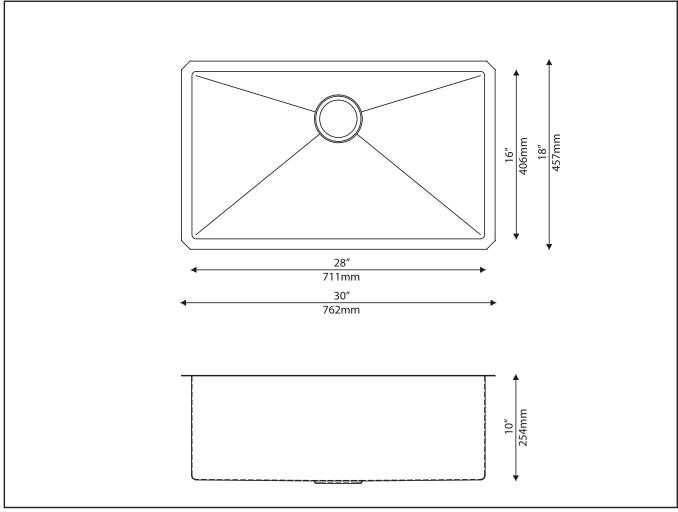

Technology

Noise Defend

**Minimum Cabinet Size** 

Undermount: 33"

**Dimensions** 

Sink Dimensions: 30" x 18" x 10"

**Accessories Included** 

KBG-100-30, BST-1, Mounting Hardware, Tem-