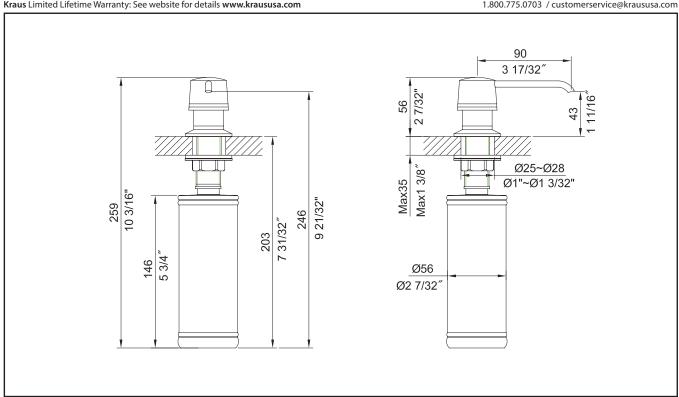

### **Features**

- Solid Brass Construction
- Self-Priming Pump
- Refillable from Above
- Holds up to 14 oz. of Liquid
- Pump: 2-7/32"
- Spout: 3-17/32"

1.800.775.0703 / customerservice@kraususa.com