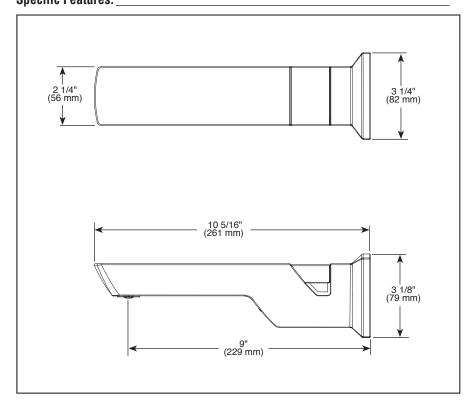

Submitted Model No.: Specific Features:



▲ Designate Proper Finish Suffix

# BRIZO

# **PULL-UP DIVERTER TUB SPOUT**

■ Vettis<sup>™</sup> Collection

## **STANDARD SPECIFICATIONS:**

- Slip-on installation
- Solid brass construction
- Integrated Pull-up diverter

### **WARRANTY**

- Lifetime limited warranty on parts (other than electronic parts and batteries) and finishes: or, for commercial users, for 5 years from date of purchase.
- 5 year limited warranty on electronic parts (other than batteries); or, for commercial users, for 1 year from the date of purchase. No warranty is provided on batteries.

#### **COMPLIES WITH:**

• ASME A112.18.1 / CSA B125.1