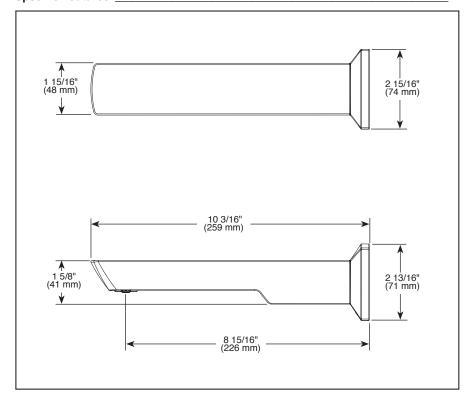

## **STANDARD SPECIFICATIONS:**

- Universal adapter included allows for thread, sweat or slip-on attachment
- Solid brass construction
- Non-diverter tub spout