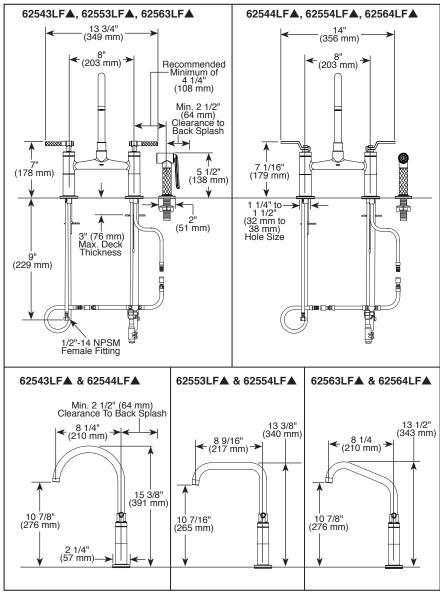

**Submitted Model No.:** 

**Specific Features:** 

▲ Designate proper finish suffix

## KITCHEN FAUCETS

- Litze<sup>™</sup> Collection
- Two Handle Widespread Bridge

#### **STANDARD SPECIFICATIONS:**

- Maximum 1.8 gpm @ 60 psi, 6.8 L/min @ 414 kPa
- Two or three hole mount
- Ceramic cartridge
- Spout rotates 360°
- Solid brass with one-piece brass waterway
- Lever handles