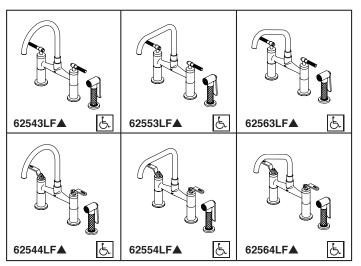

**Submitted Model No.:** 

**Specific Features:** 

▲ Designate proper finish suffix

## KITCHEN FAUCETS

- Litze<sup>™</sup> Collection
- Two Handle Widespread Bridge

#### **STANDARD SPECIFICATIONS:**

- Maximum 1.8 gpm @ 60 psi, 6.8 L/min @ 414 kPa
- Two or three hole mount
- Ceramic cartridge
- Spout rotates 360°
- Solid brass with one-piece brass waterway
- Lever handles