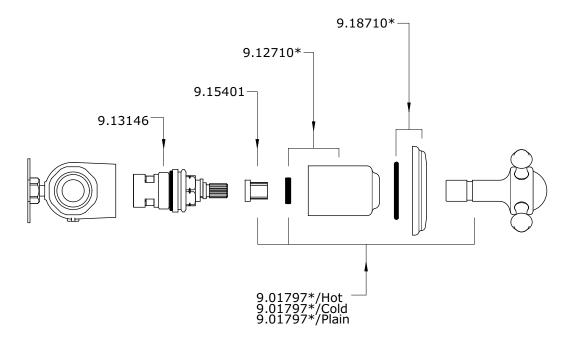

## Georgian Era 1/2" Wall Valve (Pair) with Cross **Handles**

ROHL Perrin & Rowe Bath

U.3751X\*

### **FEATURES**

- Single handle control valves
- 1/2" concealed wall valves with cross handles
- 1 3/8" hole cutout
- 1/4-turn ceramic disc cartridge
- Remote pressure balance valve available (RPBV2)
- Matching hot & cold valves
- NOT FOR therm systems
- 10-12 GPM
- Rough only available call

### **FINISHES**

- Polished Chrome
- Polished Nickel
- Satin Nickel
- Inca Brass
- English Bronze

### WARRANTY

Limited Lifetime





<sup>\*</sup> For CA/VT, place a "-2" at end of model number for code compliant product. (Example A3608LMAPC-2)



# U.3751X Spare Parts