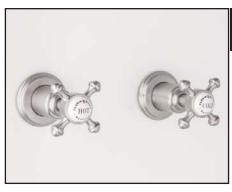

## Georgian Era 1/2" Wall Valve (Pair) with Cross **Handles**

ROHL Perrin & Rowe Bath

U.3751X\*

### **FEATURES**

- Single handle control valves
- 1/2" concealed wall valves with cross handles
- 1 3/8" hole cutout
- 1/4-turn ceramic disc cartridge
- Remote pressure balance valve available (RPBV2)
- Matching hot & cold valves
- NOT FOR therm systems
- 10-12 GPM
- Rough only available call

### **FINISHES**

- Polished Chrome
- Polished Nickel
- Satin Nickel
- Inca Brass
- English Bronze