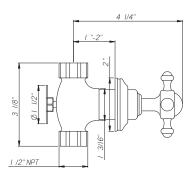

### **FEATURES**

- Single handle control valves
- 1/2" concealed wall valves with cross handles
- 1 3/8" hole cutout
- 1/4-turn ceramic disc cartridge
- Remote pressure balance valve available (RPBV2)
- Matching hot & cold valves
- NOT FOR therm systems
- 10-12 GPM
- Rough only available call