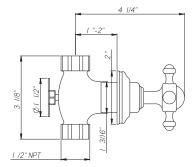

### **FEATURES**

- Single handle control valves
- 1/2" concealed wall valves with cross handles
- 1 3/8" hole cutout
- 1/4-turn ceramic disc cartridge
- Remote pressure balance valve available (RPBV2)
- Matching hot & cold valves
- NOT FOR therm systems
- 10-12 GPM
- Rough only available call