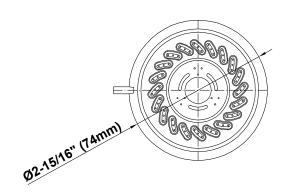

# Information

- 2 spray patterns: invigorating body massage and soft spray
- Showerhead flow rate ≤ 1.8 max gpm
- CALGreen

### **Product Features**

- 2 spray patterns: invigorating body massage and soft spray
- Showerhead flow rate ≤ 1.8 max gpm