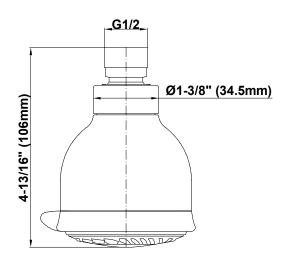

# Information

- 2 spray patterns: invigorating body massage and soft spray
- Showerhead flow rate ≤ 1.8 max gpm
- CALGreen

#### **Finishes**



Brushed Nickel



Polished Chrome



Steelnox® (Satin Nickel)





### **Product Features**

- 2 spray patterns: invigorating body massage and soft spray
- Showerhead flow rate ≤ 1.8 max gpm

#### Available Finishes

- Polished Chrome G-8436-PC
- Polished Nickel G-8436-PN
- **Brushed Nickel** G-8436-BNi

## Code Compliance

CALGreen

### Warranty

Limited lifetime warranty

For complete warranty information go to www.graff-designs.com/en-nam/warranty





<sup>\*</sup> Special order finish- call for availability