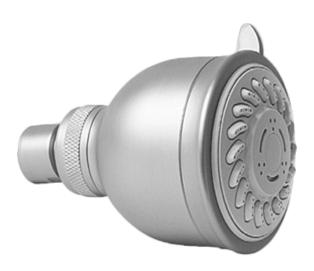

# Information

- 2 spray patterns: invigorating body massage and soft spray
- Showerhead flow rate ≤ 1.8 max gpm
- CALGreen

### **Product Features**

- 2 spray patterns: invigorating body massage and soft spray
- Showerhead flow rate ≤ 1.8 max gpm