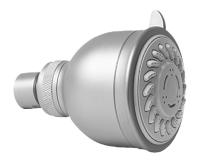

# Information

- 2 spray patterns: invigorating body massage and soft spray
- Showerhead flow rate ≤ 1.8 max gpm
- CALGreen

### **Product Features**

- 2 spray patterns: invigorating body massage and soft spray
- Showerhead flow rate ≤ 1.8 max gpm