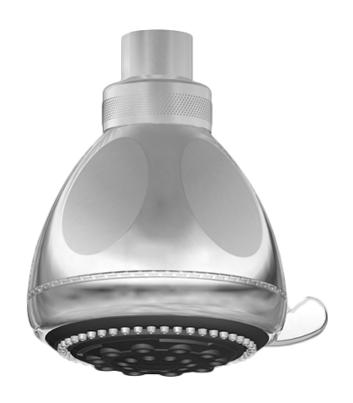

# Information

- 3 spray patterns: soft spray, invigorating body massage and jet
- Showerhead flow rate ≤ 1.8 max gpm
- CALGreen

## **Product Features**

- 3 spray patterns: soft spray, invigorating body massage and jet
- Showerhead flow rate ≤ 1.8 max gpm