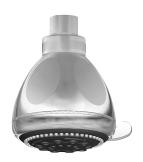

# Information

- 3 spray patterns: soft spray, invigorating body massage and jet
- Showerhead flow rate ≤ 1.8 max gpm
- CALGreen

## **Product Features**

- 3 spray patterns: soft spray, invigorating body massage and jet
- Showerhead flow rate ≤ 1.8 max gpm