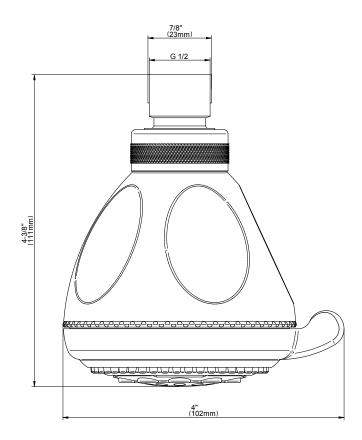

# Information

- 3 spray patterns: soft spray, invigorating body massage and jet
- Showerhead flow rate ≤ 1.8 max gpm
- CALGreen

## **Product Features**

- 3 spray patterns: soft spray, invigorating body massage and jet
- Showerhead flow rate ≤ 1.8 max gpm