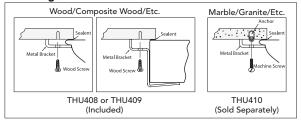

IFICATION

The lavatory shall be made of cast-iron. Lavatory shall be 24" in length and 15" in width. Product shall be without overflow and lavatory shall include mounting assembly. Lavatory shall be TOTO Model FLT132



FLT132 - Waza<sup>®</sup> Noir<sup>™</sup> Lavatory, self-rimming installation

# Waza<sup>®</sup> Noir<sup>™</sup> Cast Iron Lavatory

# **SPECIFICATIONS**

1-1/4" O.D. Waste 24"W x 15"D Size

22-11/16"W x 12-13/16"D Basin Warrantv One Year Limited Warranty

Material Cast Iron Overflow None Shipping Weight 48 lbs.

**Shipping Dimensions** 18-7/8"W x 27-7/8"D x

6-1/4"H

#### Vessel installation



#### Undercounter installation



Self-rimming installation



# **INSTALLATION NOTES**



Undercounter installation





Self-rimming installation

#### **Mounting Hardware**



# CARE AND CLEANING INSTRUCTIONS

Rinse the basin out thoroughly after each use. Clean with a soft wet cloth and mild soap only. Do NOT use abrasive cleaning materials, or leave staining materials in contact with the surface, or use sharp, or metallic objects, as this will scratch, stain, or ruin the surface.



These dimensions and specifications are subject to change without notice