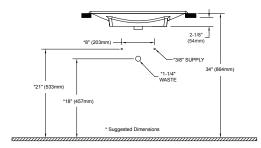

da, and others







FLT132 - Waza<sup>®</sup> Noir<sup>™</sup> Lavatory, undercounter installation

# PRODUCT SPECIFICATION

The lavatory shall be made of cast-iron. Lavatory shall be 24" in length and 15" in width. Product shall be without overflow and lavatory shall include mounting assembly. Lavatory shall be TOTO Model FLT132



FLT132 - Waza<sup>®</sup> Noir<sup>™</sup> Lavatory, self-rimming installation

# Waza<sup>®</sup> Noir<sup>™</sup> Cast Iron Lavatory

# **SPECIFICATIONS**

1-1/4" O.D. Waste 24"W x 15"D Size

22-11/16"W x 12-13/16"D Basin Warrantv One Year Limited Warranty

Material Cast Iron Overflow None Shipping Weight 48 lbs.

**Shipping Dimensions** 18-7/8"W x 27-7/8"D x

6-1/4"H

#### Vessel installation



#### Undercounter installation



Self-rimming installation



# **INSTALLATION NOTES**



Undercounter installation





Self-rimming installation

#### **Mounting Hardware**



# CARE AND CLEANING INSTRUCTIONS

Rinse the basin out thoroughly after each use. Clean with a soft wet cloth and mild soap only. Do NOT use abrasive cleaning materials, or leave staining materials in contact with the surface, or use sharp, or metallic objects, as this will scratch, stain, or ruin the surface.



These dimensions and specifications are subject to change without notice