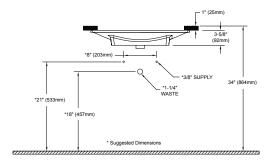

nce: UPC, IPC, NSPC, NPC Canada, and others







FLT132 - Waza<sup>®</sup> Noir<sup>™</sup> Lavatory, undercounter installation

# PRODUCT SPECIFICATION

The lavatory shall be made of cast-iron. Lavatory shall be 24" in length and 15" in width. Product shall be without overflow and lavatory shall include mounting assembly. Lavatory shall be TOTO Model FLT132



FLT132 - Waza<sup>®</sup> Noir<sup>™</sup> Lavatory, self-rimming installation

# Waza<sup>®</sup> Noir<sup>™</sup> Cast Iron Lavatory

# **SPECIFICATIONS**

1-1/4" O.D. Waste 24"W x 15"D Size

22-11/16"W x 12-13/16"D Basin Warrantv One Year Limited Warranty

Material Cast Iron Overflow None Shipping Weight 48 lbs.

**Shipping Dimensions** 18-7/8"W x 27-7/8"D x

6-1/4"H

#### Vessel installation



#### Undercounter installation



Self-rimming installation



# **INSTALLATION NOTES**



Undercounter installation





Self-rimming installation

#### **Mounting Hardware**



# CARE AND CLEANING INSTRUCTIONS

Rinse the basin out thoroughly after each use. Clean with a soft wet cloth and mild soap only. Do NOT use abrasive cleaning materials, or leave staining materials in contact with the surface, or use sharp, or metallic objects, as this will scratch, stain, or ruin the surface.



These dimensions and specifications are subject to change without notice