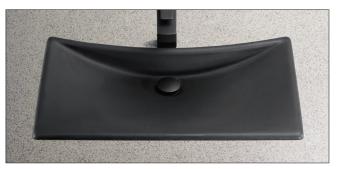

15"
- Installation options available
- · Without overflow
- Cast iron lavatory complete with mounting hardware and installation template



#83 Matte



FLT132 - Waza\* Noir™ Lavatory, vessel installation. Shown here with faucet Waza™ Noir™ TL382SDL#TB

# CODES/STANDARDS

- Meets and exceeds ASME A112.19.1/CSA B45.2
- Certifications: IAPMO(cUPC), State of Massachusetts, City of Los Angeles, and others
- ADA compliant
- Code compliance: UPC, IPC, NSPC, NPC Canada, and others







FLT132 - Waza<sup>®</sup> Noir<sup>™</sup> Lavatory, undercounter installation

# PRODUCT SPECIFICATION

The lavatory shall be made of cast-iron. Lavatory shall be 24" in length and 15" in width. Product shall be without overflow and lavatory shall include mounting assembly. Lavatory shall be TOTO Model FLT132



FLT132 - Waza<sup>®</sup> Noir<sup>™</sup> Lavatory, self-rimming installation

# Waza<sup>®</sup> Noir<sup>™</sup> Cast Iron Lavatory

# **SPECIFICATIONS**

1-1/4" O.D. Waste 24"W x 15"D Size

22-11/16"W x 12-13/16"D Basin Warrantv One Year Limited Warranty

Material Cast Iron Overflow None Shipping Weight 48 lbs.

**Shipping Dimensions** 18-7/8"W x 27-7/8"D x

6-1/4"H

#### Vessel installation



#### Undercounter installation



Self-rimming installation



# **INSTALLATION NOTES**



Undercounter installation





Self-rimming installation

#### **Mounting Hardware**



# CARE AND CLEANING INSTRUCTIONS

Rinse the basin out thoroughly after each use. Clean with a soft wet cloth and mild soap only. Do NOT use abrasive cleaning materials, or leave staining materials in contact with the