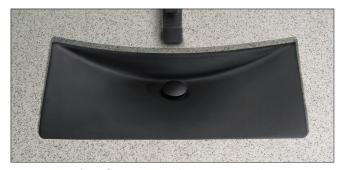

TOTO<sub>®</sub> FLT132

# Waza<sup>®</sup> Noir<sup>™</sup> Cast Iron Lavatory

# **FEATURES**

- 24" x 15"
- Installation options available
- · Without overflow
- Cast iron lavatory complete with mounting hardware and installation template



#83 Matte



FLT132 - Waza\* Noir™ Lavatory, vessel installation. Shown here with faucet Waza™ Noir™ TL382SDL#TB

# CODES/STANDARDS

- Meets and exceeds ASME A112.19.1/CSA B45.2
- Certifications: IAPMO(cUPC), State of Massachusetts, City of Los Angeles, and others
- ADA compliant
- Code compliance: UPC, IPC, NSPC, NPC Canada, and others







FLT132 - Waza<sup>®</sup> Noir<sup>™</sup> Lavatory, undercounter installation

# PRODUCT SPECIFICATION

The lavatory shall be made of cast-iron. Lavatory shall be 24" in length and 15" in width. Product shall be without overflow and lavatory shall include mounting assembly. Lavatory shall be TOTO Model FLT132



FLT132 - Waza<sup>®</sup> Noir<sup>™</sup> Lavatory, self-rimming installation

# Waza<sup>®</sup> Noir<sup>™</sup> Cast Iron Lavatory

# **SPECIFICATIONS**

1-1/4" O.D. Waste 24"W x 15"D Size

22-11/16"W x 12-13/16"D Basin Warrantv One Year Limited Warranty

Material Cast Iron Overflow None Shipping Weight 48 lbs.

**Shipping Dimensions** 18-7/8"W x 27-7/8"D x

6-1/4"H

#### Vessel installation



#### Undercounter installation



Self-rimming installation



# **INSTALLATION N