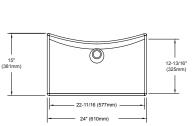

# **SPECIFICATIONS**

1-1/4" O.D. Waste 24"W x 15"D Size

22-11/16"W x 12-13/16"D Basin Warrantv One Year Limited Warranty

Material Cast Iron Overflow None Shipping Weight 48 lbs.

**Shipping Dimensions** 18-7/8"W x 27-7/8"D x