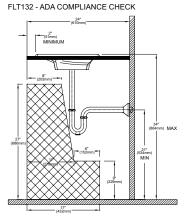

™</sup> Lavatory, undercounter installation

# PRODUCT SPECIFICATION

The lavatory shall be made of cast-iron. Lavatory shall be 24" in length and 15" in width. Product shall be without overflow and lavatory shall include mounting assembly. Lavatory shall be TOTO Model FLT132



FLT132 - Waza<sup>®</sup> Noir<sup>™</sup> Lavatory, self-rimming installation

# Waza<sup>®</sup> Noir<sup>™</sup> Cast Iron Lavatory

# **SPECIFICATIONS**

1-1/4" O.D. Waste 24"W x 15"D Size

22-11/16"W x 12-13/16"D Basin Warrantv One Year Limited Warranty

Material Cast Iron Overflow None Shipping Weight 48 lbs.

**Shipping Dimensions** 18-7/8"W x 27-7/8"D x

6-1/4"H

#### Vessel installation



#### Undercounter installation



Self-rimming installation



# **INSTALLATION NOTES**



Undercounter installation





Self-rimming installation

#### **Mounting Hardware**



# CARE AND CLEANING INSTRUCTIONS

Rinse the basin out thoroughly after each use. Clean with a soft wet cloth and mild soap only. Do NOT use abrasive cleaning materials, or leave staining materials in contact with the surface, or use sharp, or metallic objects, as this will scratch, stain, or ruin the surface.



These dimensions and specifications are subject to change without notice