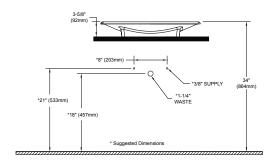

# **SPECIFICATIONS**

1-1/4" O.D. Waste 24"W x 15"D Size

22-11/16"W x 12-13/16"D Basin Warrantv One Year Limited Warranty

Material Cast Iron Overflow None Shipping Weight 48 lbs.

**Shipping Dimensions** 18-7/8"W x 27-7/8"D x

6-1/4"H

These dimensions and specifications are subject to change without notice