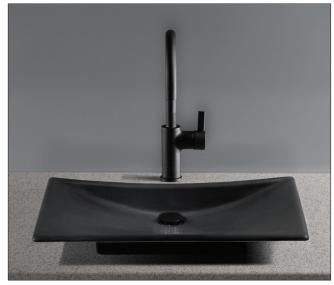

# **FEATURES**

- 24" x 15"
- Installation options available
- · Without overflow
- Cast iron lavatory complete with mounting hardware and installation template

#83 Matte

FLT132 - Waza\* Noir™ Lavatory, vessel installation. Shown here with faucet Waza™ Noir™ TL382SDL#TB