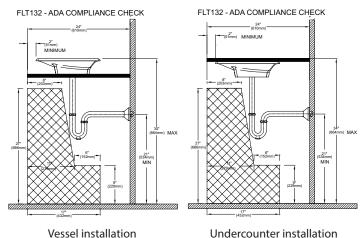

#### Vessel installation

#### Undercounter installation

Self-rimming installation