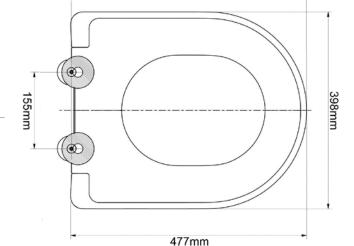

### **SPECIFICATIONS**

Warranty
1-year limited warranty

Material UreaShipping Weight 9 lbs

Shipping Dimensions 20-5/8" x 19-1/8" x 3-1/4"

470mm