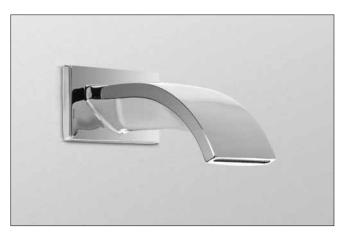

### Aimes<sup>®</sup> Wall Spout

#### FEATURES

- Laminar flow
- Solid brass construction
- 1/2" NPT connection

#### PRODUCT SPECIFICATION

The tub spout shall have a laminar flow. Product shall have a solid brass construction. Product shall have 1/2" NPT connection. Product shall be TOTO Model TS626E#\_\_\_\_.