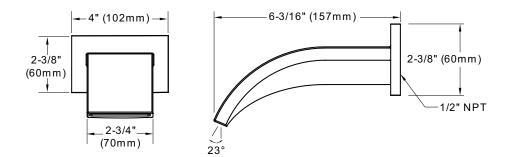

#### FEATURES

- Laminar flow
- Solid brass construction
- 1/2" NPT connection

#### PRODUCT SPECIFICATION

The tub spout shall have a laminar flow. Product shall have a solid brass construction. Product shall have 1/2" NPT connection. Product shall be TOTO Model TS626E#\_\_\_\_.