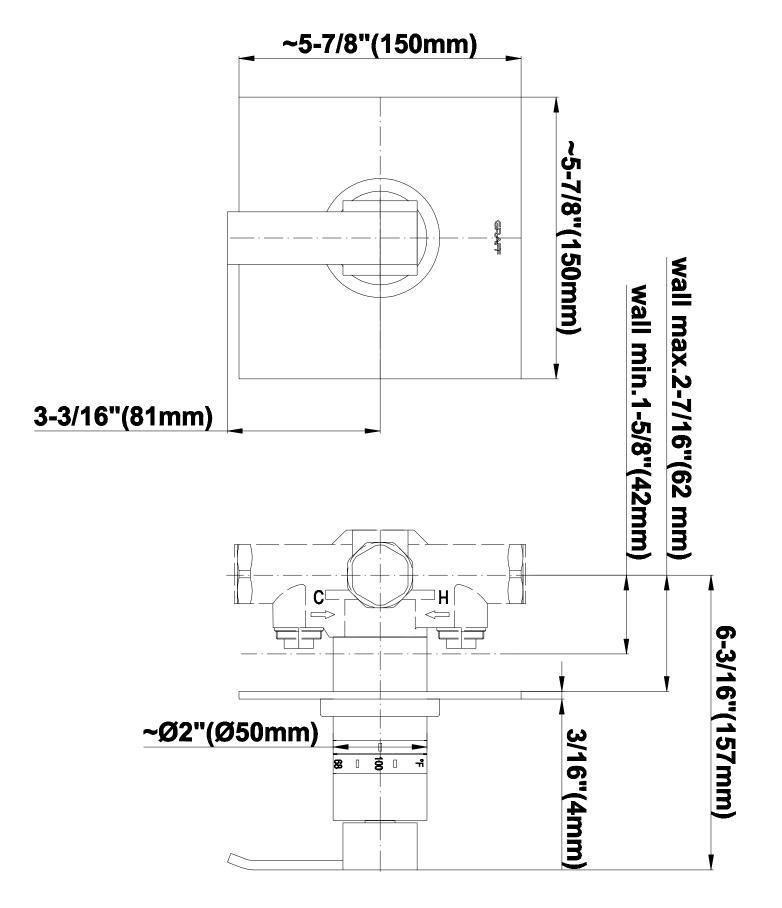

## Information

- Intended for use with Thermostatic Shower Systems
- 1/2" 3-way diverter valve with 3 outlets and off function
- Universal inlets/outlets with female threads
- Operates one function at a time
- Supplied with protective plastic cover
- CALGreen compliant depending on functions
- CALGreen