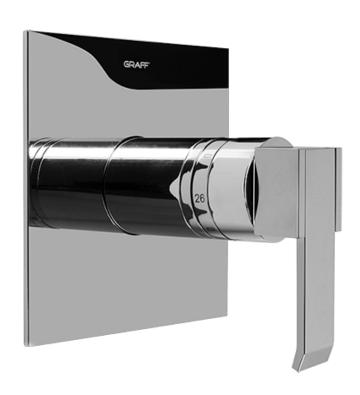

# Information

- Single metal handle
- Decorative trim plate
- Use with G-8000 or G-8005 thermostatic rough valve
- To complete package, you must order rough valve
- ADA

Polished Chrome

G-8050

## Information

- Single metal lever handle
- Decorative trim plate WITH off function
- Use with G-8050 (4-port thermostatic diverter valve w/stop)
- To complete package, you must order rough diverter valve
- ADA