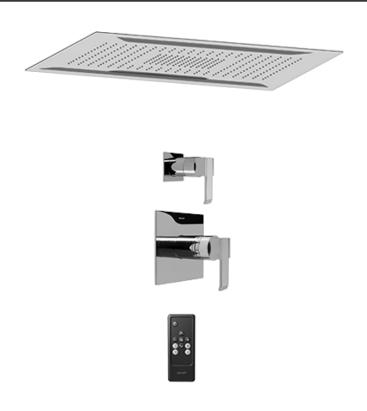

AQ5.000A-LM38S

## Information

- Wall-mounted, battery-powered controller and holder; controls LED chromotherapy lighting
- Rainfall, rain curtain and cascade water functions
- No-clog, easy-clean spray nozzles
- Showerhead flow rate ≤2.5 gpm
- Includes trim plate & handle and diverter valve
- ADA

## Information

- Rainfall, rain curtain and cascade water functions
- 6-color LED chromotherapy lighting
- Battery powered LED controller with wall-mounted holder
- No-clog, easy-clean spray nozzles
- Showerhead flow rate ≤ 1.8 max gpm
- CALGreen

Polished Chrome

- Rainfall, rain curtain and cascade water functions
- 6-color LED chromotherapy lighting
- Battery powered LED controller with wall-mounted holder
- No-clog, easy-clean spray nozzles
- Showerhead flow rate ≤ 1.8 max gpm