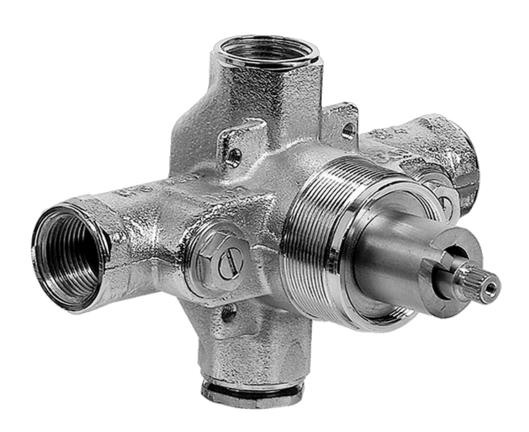

# Information

- 18.4 gpm @ 60 psi
- 3/4" universal inlets/outlets with female threads
- Built-in service stops
- Complete serviceability from front of all units
- Supplied with protective plastic cover
- Thermostatic valve uses a paraffin wax cartridge

## Information

- Intended for use with Thermostatic Shower Systems
- 1/2" 3-way diverter valve with 3 outlets and off function
- Universal inlets/outlets with female threads
- Operates one function at a time
- Supplied with protective plastic cover
- CALGreen compliant depending on functions
- CALGreen