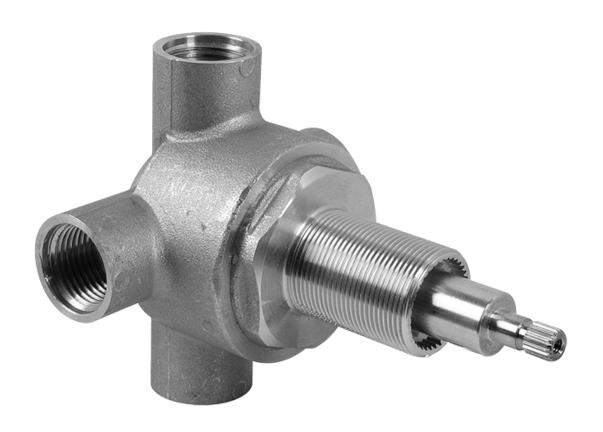

## Information

- Intended for use with Thermostatic Shower Systems
- 1/2" 3-way diverter valve with 3 outlets and off function
- Universal inlets/outlets with female threads
- Operates one function at a time
- Supplied with protective plastic cover
- CALGreen compliant depending on functions
- CALGreen