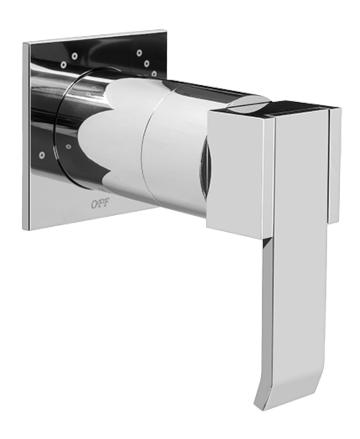

## Information

- Single metal lever handle
- Decorative trim plate WITH off function
- Use with G-8050 (4-port thermostatic diverter valve w/stop)
- To complete package, you must order rough diverter valve
- ADA