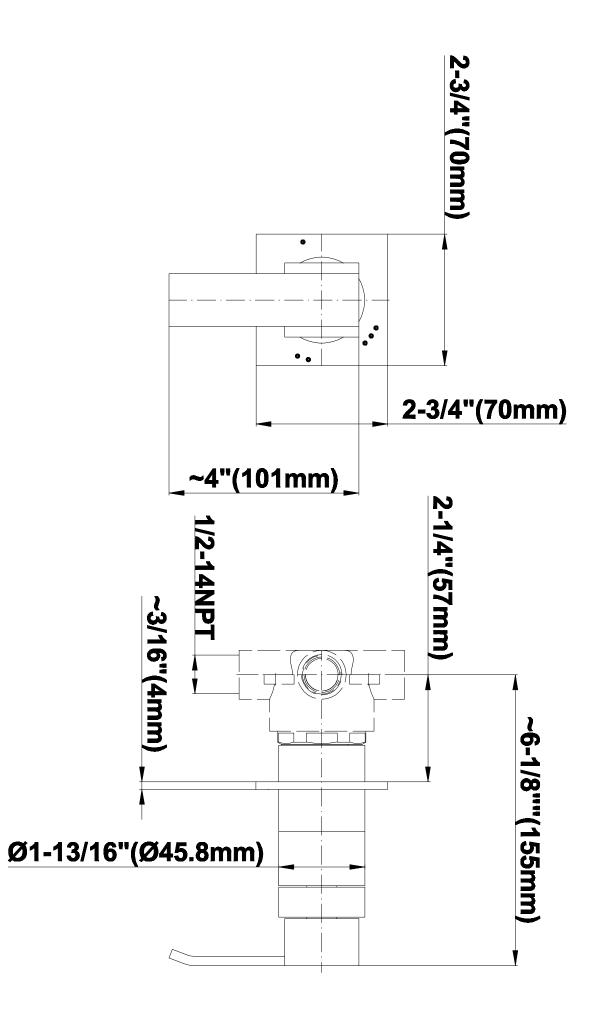

## Information

- Intended for use with Thermostatic Shower Systems
- 1/2" 3-way diverter valve with 3 outlets and off function
- Universal inlets/outlets with female threads
- Operates one function at a time
- Supplied with protective plastic cover
- CALGreen compliant depending on functions
- CALGreen