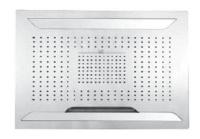

## Information

- Rainfall, rain curtain and cascade water functions
- 6-color LED chromotherapy lighting
- Battery powered LED controller with wall-mounted holder
- No-clog, easy-clean spray nozzles
- Showerhead flow rate ≤ 1.8 max gpm
- CALGreen

Polished Chrome

- Rainfall, rain curtain and cascade water functions
- 6-color LED chromotherapy lighting
- Battery powered LED controller with wall-mounted holder
- No-clog, easy-clean spray nozzles
- Showerhead flow rate ≤ 1.8 max gpm