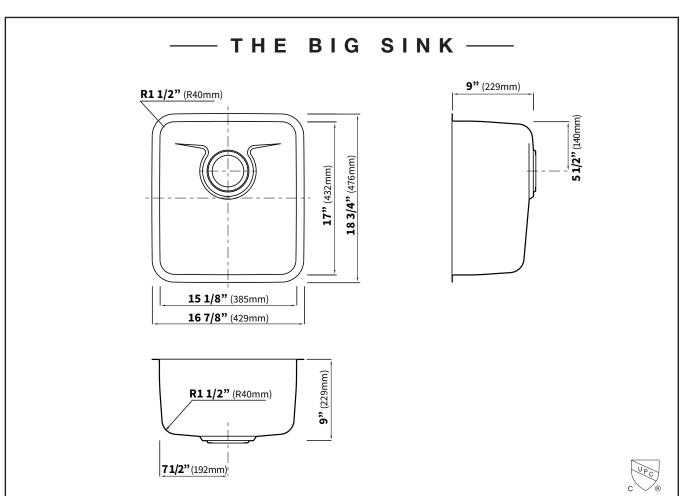

**Bowl Configuration** Single Bowl

Installation Type Undermount

Recommended Minimum Cabinet Size 24" Front to Back 21" Left to Right

The Big Sink - Bowl DimensionsFront to Back:17"Left to Right:15 1/8"Depth:9"

**The Big Sink - Rim Dimensions** Front to Back: 18 3/4" Left to Right: 16 7/8"

**Drain Size** 3 1/2" (89mm)

Drain Location Rear Center

Recommended Dish Grid 15" Stainless Steel Kitchen Sink Grid Model No: BG1517

Antibacterial Properties 99.9% reduction of bacteria • Escherichia coli

Staphyloccus

SPECIFICATION SHEET

Antibacterial Test Method KCL-FIR-1003:2011

**Included with Product** 

NoiseDefend Undercoating NoiseDefend Sound Dampening Pads Waste Fitting ST-4 Undermount Mounting Clips Installation Template US-1 Silicone Mitt KSM-1BLACK