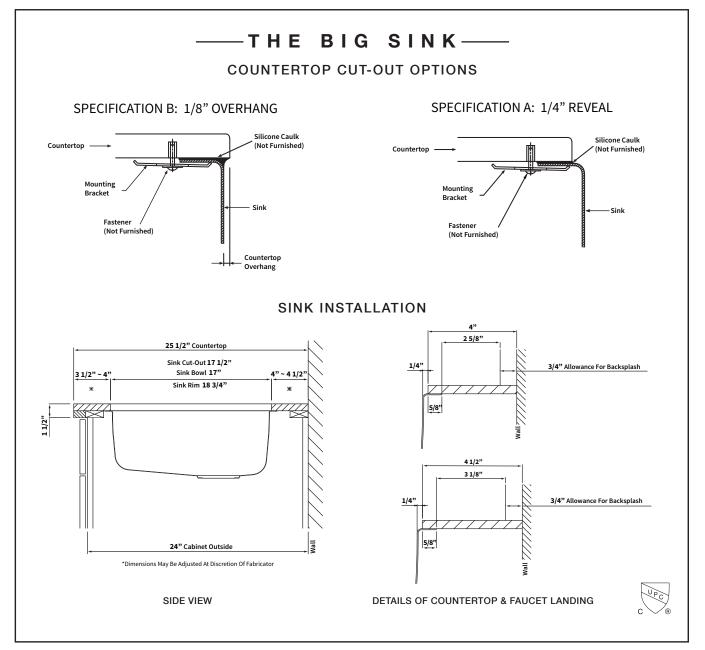

**Bowl Configuration** Single Bowl

Installation Type Undermount

Recommended Minimum Cabinet Size 24" Front to Back 21" Left to Right

The Big Sink - Bowl DimensionsFront to Back:17"Left to Right:15 1/8"Depth:9"

- Model KD1US17B bowl bottom has embossed Kraus waterways to channel water directly to drain. Drain is located rear center of the sink bowl.
- Waste fitting, undermount installation clips, and silicone oven mitt are also included.
- Model KD1US17B is a big sink, with bowl dimensions: 17"FB x 15 1/8"LR x 9"DP
- Recommended minimum cabinet size is 24"FB x 21"LR
- Model KD1US17B includes Kraus USA Lifetime Limited Warranty.