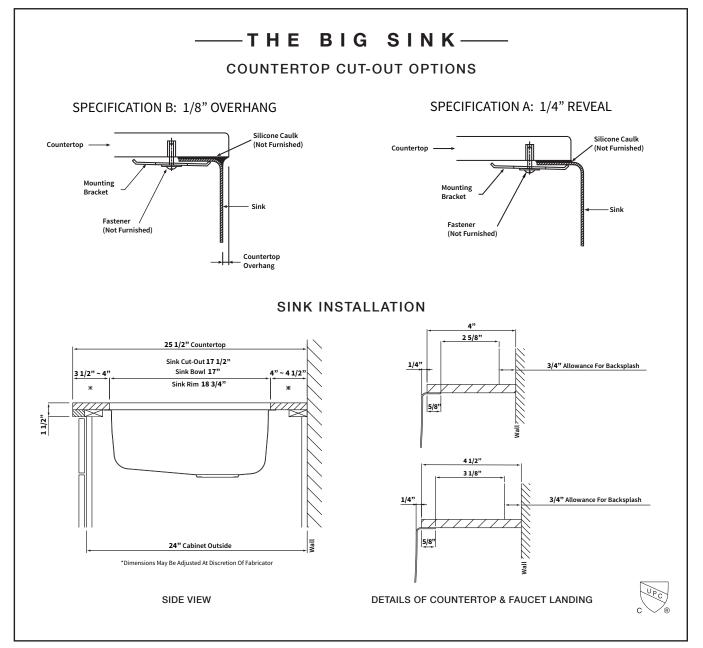

### **Included with Product**

NoiseDefend Undercoating NoiseDefend Sound Dampening Pads Waste Fitting ST-4 Undermount Mounting Clips Installation Template US-1 Silicone Mitt KSM-1BLACK Silicone Trivet KST-1BLACK