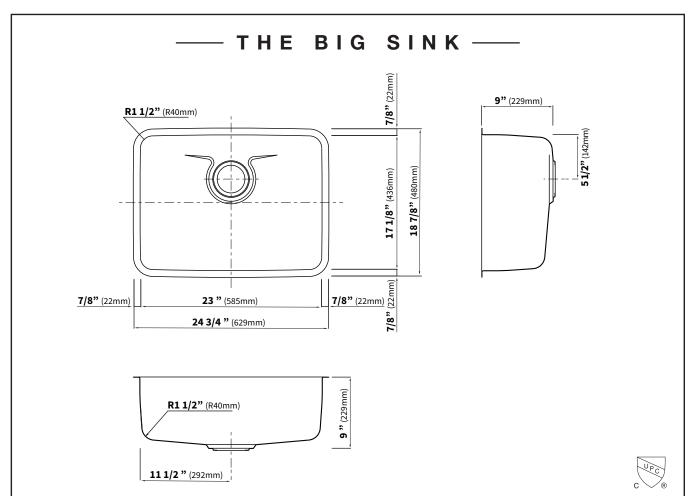

**Bowl Configuration** Single Bowl

Installation Type Undermount

Recommended Minimum Cabinet Size 24" Front to Back 30" Left to Right

**The Big Sink - Bowl Dimensions** Front to Back: 17 1/8" Left to Right: 23"

Depth: 9"

The Big Sink - Rim Dimensions Front to Back: 18 7/8" Left to Right: 24 3/4"

**Drain Size** 3 1/2" (89mm)

Drain Location Rear Center

Recommended Dish Grid 23" Stainless Steel Kitchen Sink Grid Model No: BG2317