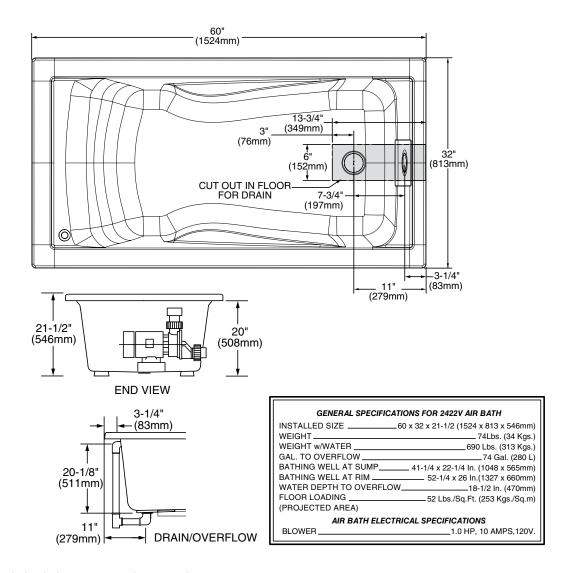

### **Nominal Dimensions:**

60" x 32" x 21-1/2" (1524 x 813 x 546mm)

SEE REVERSE FOR PRODUCT DIMENSIONS AND SPECIFICATIONS

### EVOLUTIONTM 5' X 32" AIR BATH HIGH GLOSS

DIMENSIONS OF FIXTURES ARE NOMINAL AND MAY VARY WITHIN THE RANGE OF TOLERANCES ESTABLISHED BY ANSI STANDARDS Z124.1 AND A112.19.7.

#### NOTES:

BATH CAN BE INSTALLED EITHER ABOVE OR BELOW FLOOR LINE AS PIER, ISLAND, OR PENINSULA TYPE INSTALLATION. SUPPORT OF BATH BY SUMP BEDDING. SUPPORT AND ENCLOSING MATERIAL BY OTHERS.

■ REFER TO INSTALLATION INSTRUCTIONS SUPPLIED WITH AIR BATH FOR ADDITIONAL INFORMATION.

FITTINGS NOT INCLUDED AND MUST BE ORDERED SEPARATELY.

PROVIDE SUITABLE REINFORCEMENT FOR ALL SUPPORTS.

**IMPORTANT:** Dimensions of fixtures are nominal and may vary within the range of tolerances established by ANSI Standard Z124.1 These measurements are subject to change or cancellation. No responsibility is assumed for use of superseded or voided leaflet.