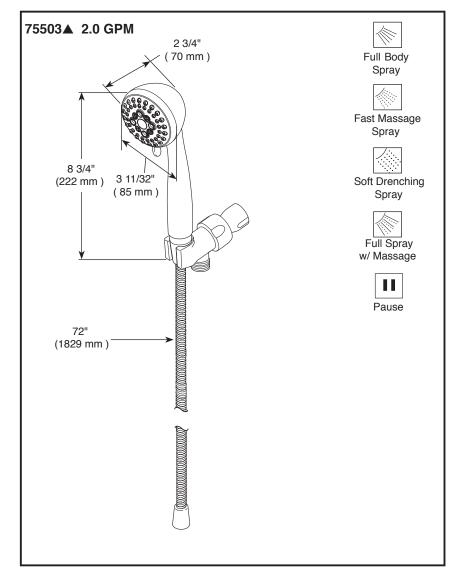

# **HANDSHOWER**

- 5-Spray Setting Handshower
- Touch-Clean<sup>®</sup> Nozzles

### **STANDARD SPECIFICATIONS:**

- Maximum flow rate 2.0 gpm @ 80 PSI, 7.6L/min @ 552kPa.
- 72"(1829mm) Ultra Flex hose.
- Adjustable shower arm mounting for hands-free showering.
- Easy-turn spray dial.
- Model includes shower arm mount.
- Hand held shower with five settings not a positive shut-off.