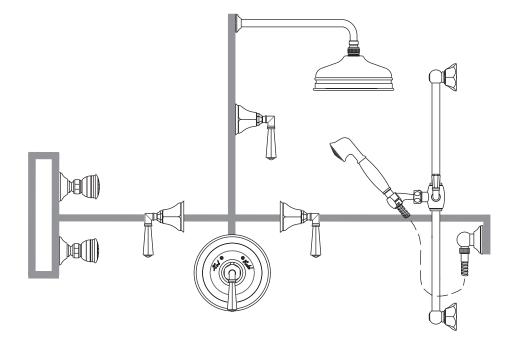

### PALLADIAN AKIT99 THERMOSTATIC SHOWER

Transitional Bath Palladian

## **AKIT99**

#### FEATURES

- Kit Includes:
- -A4814LM/X Thermostatic Trim
- -1455/20 20" Shower Arm
- -1037/8 8" Anti-Cal Showerhead
- -1330 Handshower Set
- -A4812LM/X Volume Control Trims (x3)
- -1095/8 Body Sprays (x2)
- To complete package, you must order rough
- -R1085BO Thermostatic Rough
- -R1040R Volume Control Roughs (x3)