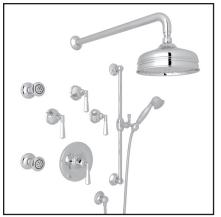

### PALLADIAN AKIT99 THERMOSTATIC SHOWER

Transitional Bath Palladian

## **AKIT99**

#### FEATURES

- Kit Includes:
- -A4814LM/X Thermostatic Trim
- -1455/20 20" Shower Arm
- -1037/8 8" Anti-Cal Showerhead
- -1330 Handshower Set
- -A4812LM/X Volume Control Trims (x3)
- -1095/8 Body Sprays (x2)
- To complete package, you must order rough
- -R1085BO Thermostatic Rough
- -R1040R Volume Control Roughs (x3)