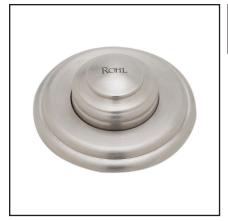

ROHL DECORATIVE LUXURY AIR ACTIVATED SWITCH BUTTON ONLY FOR WASTE DISPOSAL

**ROHL Kitchen Accessories** 

**AS525** 

## **FEATURES**

- Traditional styling
- Remote on/off air switch button for activating continuous feed waste disposals
- Transmitter button with escutcheon, base and fastening nut included
- 1 1/4" cutout, 1 3/4" max. installation depth on deck or wall
- Escutcheon and button made of brass
- Does not come with control box, button only
- Includes ROHL branding on top of button
- Button and escutcheon adhered to base

## **COLORS/FINISHES**

- Polished Chrome
- Polished Nickel
- Satin Nickel
- Tuscan Brass
- Inca Brass
- English Bronze
- Stainless Steel