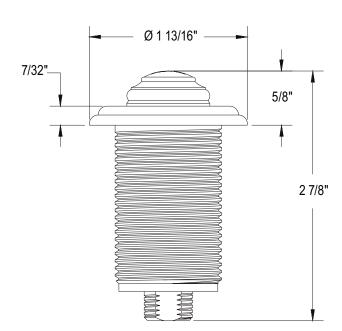

## **FEATURES**

- Traditional styling
- Remote on/off air switch button for activating continuous feed waste disposals
- Transmitter button with escutcheon, base and fastening nut included
- 1 1/4" cutout, 1 3/4" max. installation depth on deck or wall
- Escutcheon and button made of brass
- Does not come with control box, button only
- Includes ROHL branding on top of button
- Button and escutcheon adhered to base