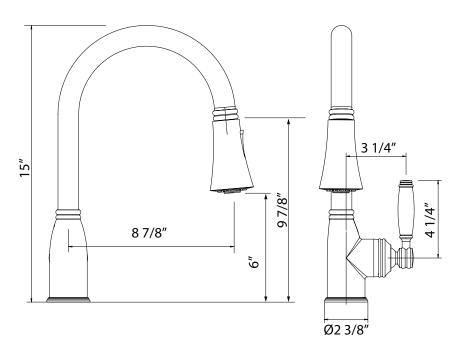

## **FEATURES**

- Brass construction
- · Metal lever handle
- Dual spray modes
- 1/4-turn ceramic disc control cartridge
- 8 7/8" reach swivel spout
- Retractable pull-down metal handspray with lock in spray mode
- Nylon hose
- 1.75 GPM
- 2 1/4" max. installation depth on deck
- Requires 2  $\frac{1}{2}$ " clearance from backsplash to center of faucet hole
- Matching kitchen faucet for MB7928
- · Authentically Crafted in the USA