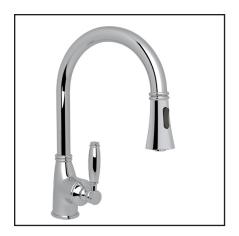

## MICHAEL BERMAN BAR/FOOD PREP PULL-DOWN KITCHEN FAUCET

Michael Berman Kitchen Collection ROHL Pull-Out/Pull-Down

MB7927LM (Lever Handle)

## **FEATURES**

- Brass construction
- · Metal lever handle
- Dual spray modes
- 1/4-turn ceramic disc control cartridge
- 8 7/8" reach swivel spout
- Retractable pull-down metal handspray with lock in spray mode
- Nylon hose
- 1.75 GPM
- 2 1/4" max. installation depth on deck
- Requires 2  $\frac{1}{2}$ " clearance from backsplash to center of faucet hole
- Matching kitchen faucet for MB7928
- · Authentically Crafted in the USA