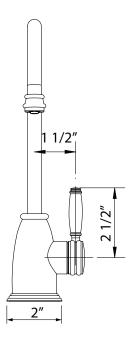

## **FEATURES**

- Brass construction
- 10 1/4" height & 4 3/4" reach, swivel spout
- 1/4-turn ceramic disc control cartridge
- 1/4" compression connection not included
- 1/2 GPM at 45 psi
- 1 3/8" max hole cutout
- 2 1/8" max depth of counter top
- Not suitable for R.O. systems or as a hot water dispenser
- Matching kitchen faucet for MB7928, MB7925 or MB7926
- · Authentically Crafted in the USA