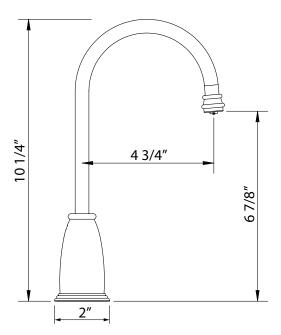

## **FEATURES**

- Brass construction
- 10 1/4" height & 4 3/4" reach, swivel spout
- 1/4-turn ceramic disc control cartridge
- 1/4" compression connection not included
- 1/2 GPM at 45 psi
- 1 3/8" max hole cutout
- 2 1/8" max depth of counter top
- Not suitable for R.O. systems or as a hot water dispenser
- Matching kitchen faucet for MB7928, MB7925 or MB7926
- · Authentically Crafted in the USA