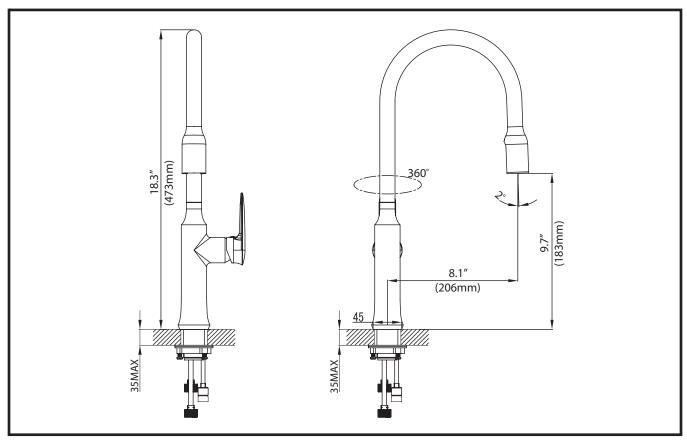

## **Product Features**

- · Lead-Free All-Metal Construction
- Single-Lever Temperature & Flow Control
- High-Arch Spout Swivels 360° for Complete Sink Access
- Concealed Dual-Function Spray & Stream
  Pull-Down Spray Head
- · Smooth-Retract Hose w/ Counterweight

- · High Performance / Low Flow Neoperl Aerator
- · Sedal Ceramic Cartridge for Maximum Durability
- Easy-Clean Rubber Nozzles Prevent Hard Water Build-Up
- · Superior Corrosion & Rust-Resistant Finish
- 1 or 3-Hole Installation w/ Optional 10" Deck Plate
- 3 1/4" Handle Clearance