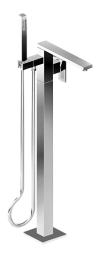

## Product Features

- Floor-mount installation
- Aerated flow rate ~9 gpm @45 psi
- Handshower flow rate ≤1.5 max gpm
- 9-3/4" spout reach
- 30-7/16" to 33-9/16" ~ spout height
- Includes handshower with 59" spiral flexible hose
- Optional in-line pressure balancing valve

## Available Finishes

- Polished Chrome
  G-11254-LM55N-PC
- Brushed Nickel
  G-11254-LM55N-BNI
- Polished Nickel
  G-11254-LM55N-PN
- Olive Bronze\*
  G-11254-LM55N-OB\*
- Brushed Gold\*
  G-11254-LM55N-BAU\*