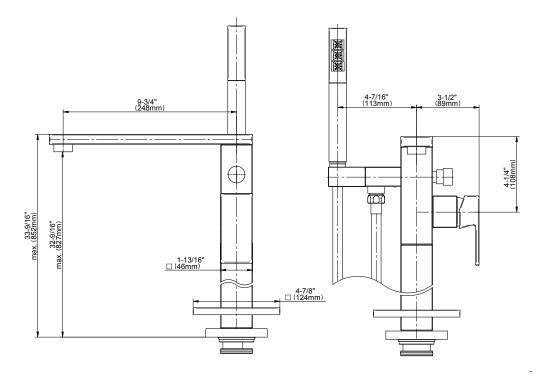

## Product Features

- Floor-mount installation
- Aerated flow rate ~9 gpm @45 psi
- Handshower flow rate ≤1.5 max gpm
- 9-3/4" spout reach
- 30-7/16" to 33-9/16" ~ spout height
- Includes handshower with 59" spiral flexible hose
- Optional in-line pressure balancing valve