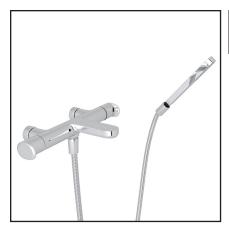

## MEDA EXPOSED THERMOSTATIC TUB FILLER WITH HANDSHOWER

Modern Bath Meda

LV211L (Metal Levers)

## **FEATURES**

- Exposed thermostatic valve with volume control
- Mixer, hose and handshower included
- Inlets 3/4" female
- •5.5 GPM at 60 PSI from tub spout
- Not eccentric, has a fixed center-tocenter measurement
- •59" length metal hose
- 2 GPM ABS construction single-function handshower
- Must order separate floor legs, wall unions or deck unions to complete
- Brass construction