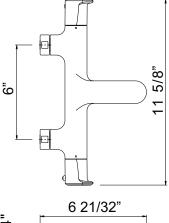

## MEDA EXPOSED THERMOSTATIC TUB FILLER WITH HANDSHOWER

Modern Bath Meda

LV211L (Metal Levers)

## **FEATURES**

- Exposed thermostatic valve with volume control
- Mixer, hose and handshower included
- Inlets 3/4" female
- •5.5 GPM at 60 PSI from tub spout
- Not eccentric, has a fixed center-tocenter measurement
- •59" length metal hose
- 2 GPM ABS construction single-function handshower
- Must order separate floor legs, wall unions or deck unions to complete
- Brass construction