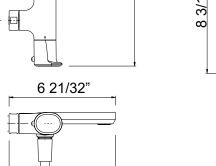

## MEDA EXPOSED THERMOSTATIC TUB FILLER WITH HANDSHOWER

Modern Bath Meda

LV211L (Metal Levers)

## **FEATURES**

- Exposed thermostatic valve with volume control
- Mixer, hose and handshower included
- Inlets 3/4" female
- •5.5 GPM at 60 PSI from tub spout
- Not eccentric, has a fixed center-tocenter measurement
- •59" length metal hose
- 2 GPM ABS construction single-function handshower
- Must order separate floor legs, wall unions or deck unions to complete
- Brass construction