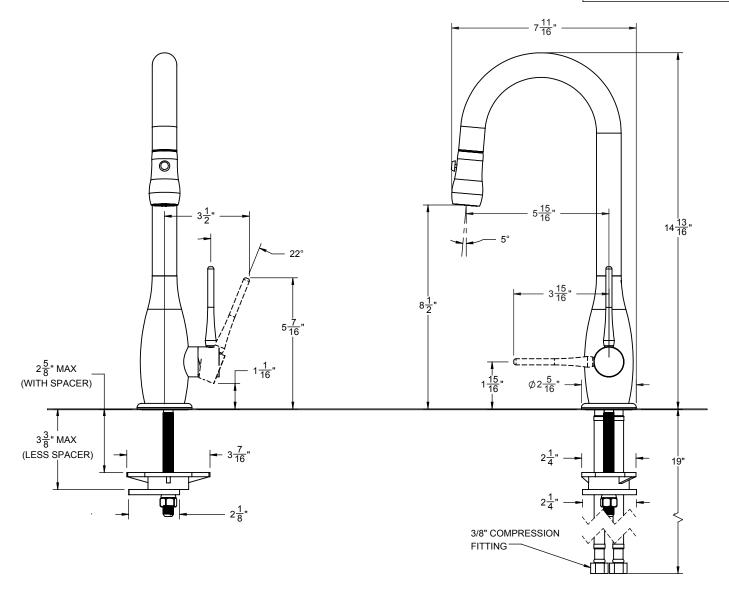

for easy filling of large pots and cleaning
- Magnetic docking secures sprayhead into spout
  One button brass sprayhead has dual function aerated or spray mode
- Spray jets have easy-to-clean surface that withstand mineral build-up
- Quiet polymer-braided hose with rotating joint t sprayhead allows for smooth and non-binding use
- Ceramic disc cartridge
- 1.8 gpm (6.8 L/min) max flow rate
- Over 30 finishes including 15 PVD finishes

Codes/Standards Applicable
Meets or exceeds the following at date of manufacture:

- ASME A112.18.1/CSA B1Ž5.1
- NSF 61 and NSF 372



| THROUGH-HOLE SPECIFICATIONS |            |          |
|-----------------------------|------------|----------|
| MIN                         | RECOMENDED | MAX      |
| Ø 1-1/4"                    | Ø 1-3/8"   | Ø 1-3/8" |



ALL DIMENSIONS SHOWN TO NEAREST 1/16"