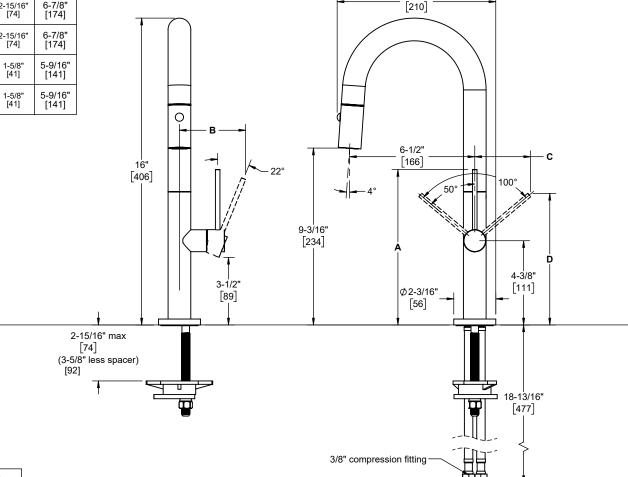

## **Codes/Standards Applicable**

Product meets or exceeds the following:

- ASME A112.18.1/CSA B125.1
- NSF 61, NSF 372, CEC, & DOE
- Commonwealth of MA
- ADA compliant

8-1/4

K50-101-XX

XX = Denotes handle style

| Handle<br>Style | Α       | В        | С        | D       |
|-----------------|---------|----------|----------|---------|
| ST              | 8-1/16" | 3-7/16"  | 2-15/16" | 6-7/8"  |
|                 | [206]   | [87]     | [74]     | [174]   |
| BST             | 8-1/16" | 3-7/16"  | 2-15/16" | 6-7/8"  |
|                 | [206]   | [87]     | [74]     | [174]   |
| SST             | 6-7/16" | 2-13/16" | 1-5/8"   | 5-9/16" |
|                 | [164]   | [71]     | [41]     | [141]   |
| BSST            | 6-7/16" | 2-13/16" | 1-5/8"   | 5-9/16" |
|                 | [164]   | [71]     | [41]     | [141]   |

|   | Through-Hole Specifications |             |            |  |  |
|---|-----------------------------|-------------|------------|--|--|
|   | <u>Min</u>                  | Recommended | <u>Max</u> |  |  |
|   | Ø 1-1/4"                    | Ø 1-3/8"    | Ø1-9/16"   |  |  |
|   | [32]                        | [35]        | [40]       |  |  |
| ľ |                             |             |            |  |  |