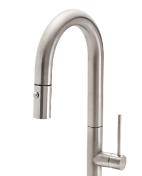

## **Poetto**®

## Pull-Down Prep/Bar Faucet

## **Features**

- · Available in 28 finishes including 13 PVD finishes
- · All brass construction including sprayhead
- 360° rotating spout with magnetic sprayhead docking
- · One button control for aerated or spray stream
- · Spray jets have easy-to-clean surface
- Quiet polymer-braided hose with rotating joint
- · Ceramic disc cartridge
- Max flow rate: 1.8 gpm (6.8 L/min)