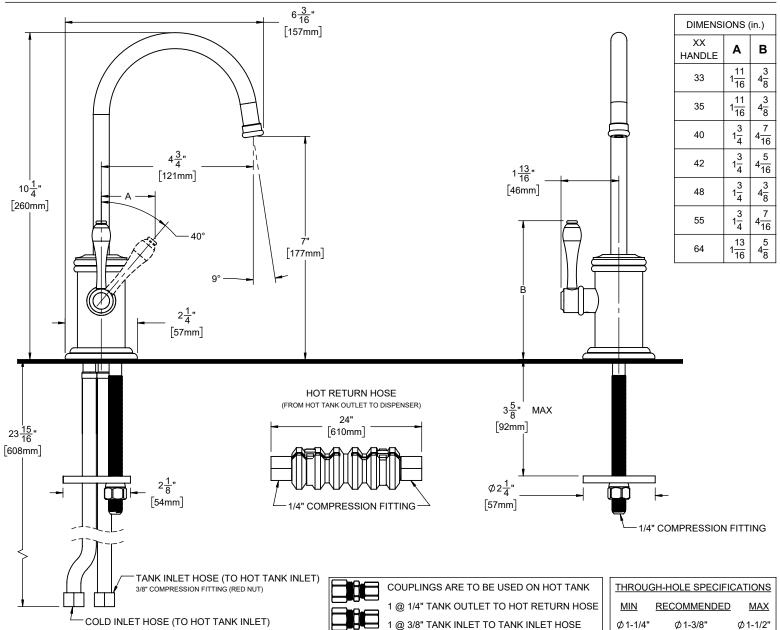

## **Codes/Standards Applicable**

Product meets or exceeds the following:

- ASME A112.18.1/CSA B125.1
- NSF 61 and NSF 372
- CEC/DOE
- Commonwealth of MA
- · ADA compliant

9625-K10-XX

XX = DENOTES HANDLE STYLE

3/8" COMPRESSION FITTING (BLUE NUT)

SPECIFICATIONS SUBJECT TO CHANGE WITHOUT NOTICE

ALL DIMENSIONS SHOWN TO NEAREST 1/16"
[ALL DIMENSIONS SHOWN TO NEAREST 1MM]