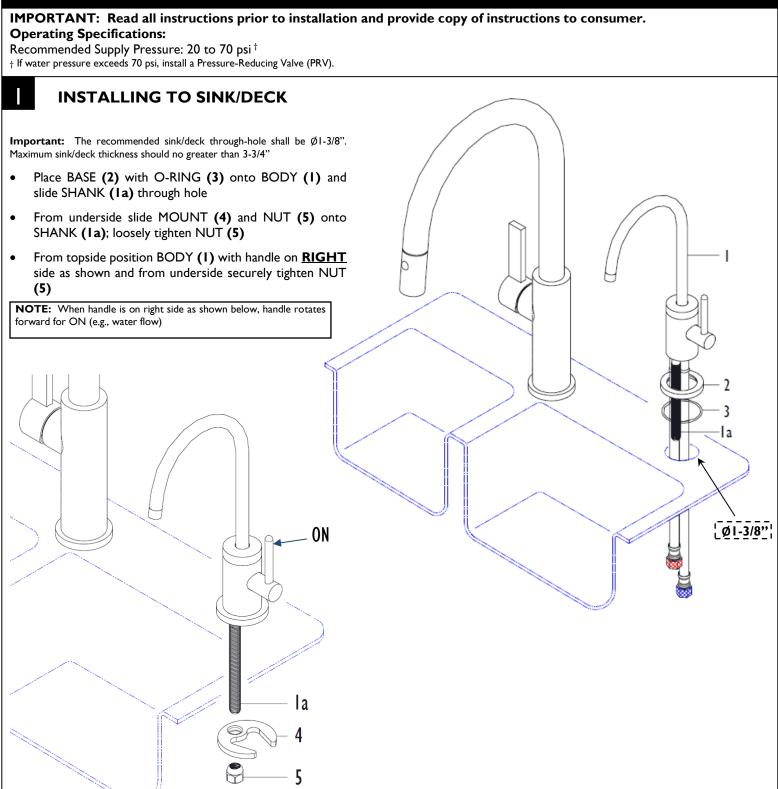

## 9625-K10, 9625-K30, 9625-K50, 9625-K51, 9625-K55 & 9625-K81 Kitchen Hot Water Dispenser Installation Instructions

## CALIFORNIA FAUCETS RECOMMENDS THAT ALL PLUMBING PRODUCTS BE INSTALLED BY A LICENSED PROFESSIONAL

Hoses not shown for clarity

9625-KXX ii 230112