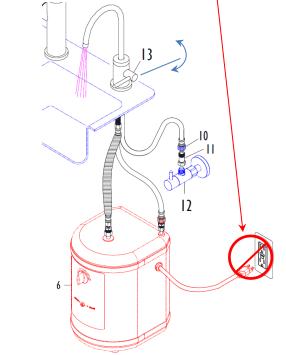

## WARNING:

Hot water tanks can be dangerous if not installed properly pursuant to specific manufacturer instructions. California Faucets recommends the use of California Faucets **Hot Water Tank Model 9628SS**. California Faucets has no affiliation with any hot water tank manufacturer other than supplier of 9628SS. Our customers are encouraged to retain only qualified, licensed installers as California Faucets is not responsible for any defects related to the hot water tanks or the defective installation of the same.

**Important:** The recommended hot TANK (6) <u>MUST</u> have fittings that are I/4" compression inlet and 3/8" compression outlet

- Remove and discard from one of the COUPLING (7) one ¼" NUT (7e) & SLEEVE (7d) from the other COUPLING (7) remove & discard one 3/8" NUT (7c) & SLEEVE (7b)
- Place <sup>1</sup>/<sub>4</sub>" compression NUT (7e) & SLEEVE (7d) onto hot tank INLET (6a) slide coupling BODY (7a) on and securely tighten <sup>1</sup>/<sub>4</sub>" compression NUT (7e) to coupling BODY (7a)
- Place 3/8" compression NUT (7c) & SLEEVE (7b) onto hot tank OUTLET (6b) slide coupling BODY (7a) on and securely tighten 3/8" compression NUT (7c) to coupling BODY (7a)
- Tighten hose from dispenser with RED NUT (8) to COUPLING (7) at tank INLET (6a)
- Tighten one end of TRANSFER HOSE (9) to dispenser SHANK (1a) and other end to COUPLING (7) at tank OUTLET (6b)
- Tighten FLOW RESTRICTOR (11) to water supply VALVE (12) (not included) and tighten hose from dispenser with BLUE NUT (10) to FLOW RESTRICTOR (11)
- Turn on water supply VALVE (12) and operate dispenser by rotating HANDLE (13); check for leaks and adjust as necessary

**NOTE:** To fill TANK **(6)** hold HANDLE **(13)** open until water flows from spout

Warning: DO NOT connect hot TANK (6) to electrical prior to reading Hot Tank 9628SS installation instructions

800-822-8855