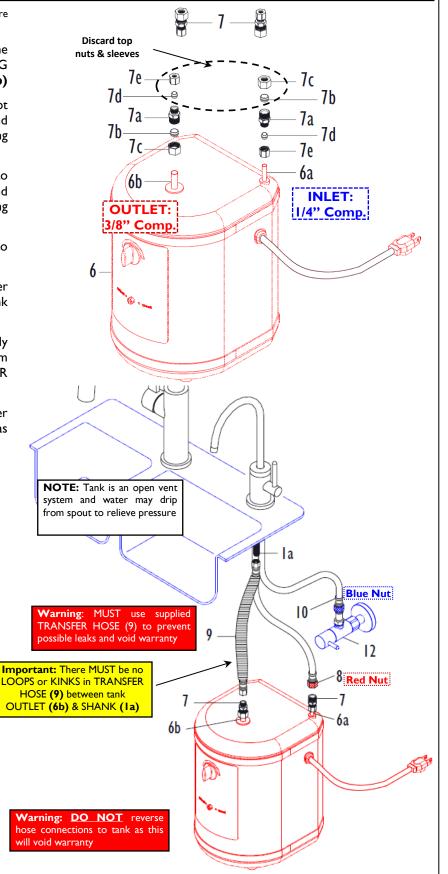

**Important:** The recommended hot TANK (6) <u>MUST</u> have fittings that are I/4" compression inlet and 3/8" compression outlet

- Remove and discard from one of the COUPLING (7) one ¼" NUT (7e) & SLEEVE (7d) from the other COUPLING (7) remove & discard one 3/8" NUT (7c) & SLEEVE (7b)
- Place <sup>1</sup>/<sub>4</sub>" compression NUT (7e) & SLEEVE (7d) onto hot tank INLET (6a) slide coupling BODY (7a) on and securely tighten <sup>1</sup>/<sub>4</sub>" compression NUT (7e) to coupling BODY (7a)
- Place 3/8" compression NUT (7c) & SLEEVE (7b) onto hot tank OUTLET (6b) slide coupling BODY (7a) on and securely tighten 3/8" compression NUT (7c) to coupling BODY (7a)
- Tighten hose from dispenser with RED NUT (8) to COUPLING (7) at tank INLET (6a)
- Tighten one end of TRANSFER HOSE (9) to dispenser SHANK (1a) and other end to COUPLING (7) at tank OUTLET (6b)
- Tighten FLOW RESTRICTOR (11) to water supply VALVE (12) (not included) and tighten hose from dispenser with BLUE NUT (10) to FLOW RESTRICTOR (11)
- Turn on water supply VALVE (12) and operate dispenser by rotating HANDLE (13); check for leaks and adjust as necessary

**NOTE:** To fill TANK **(6)** hold HANDLE **(13)** open until water flows from spout

Warning: DO NOT connect hot TANK (6) to electrical prior to reading Hot Tank 9628SS installation instructions

800-822-8855