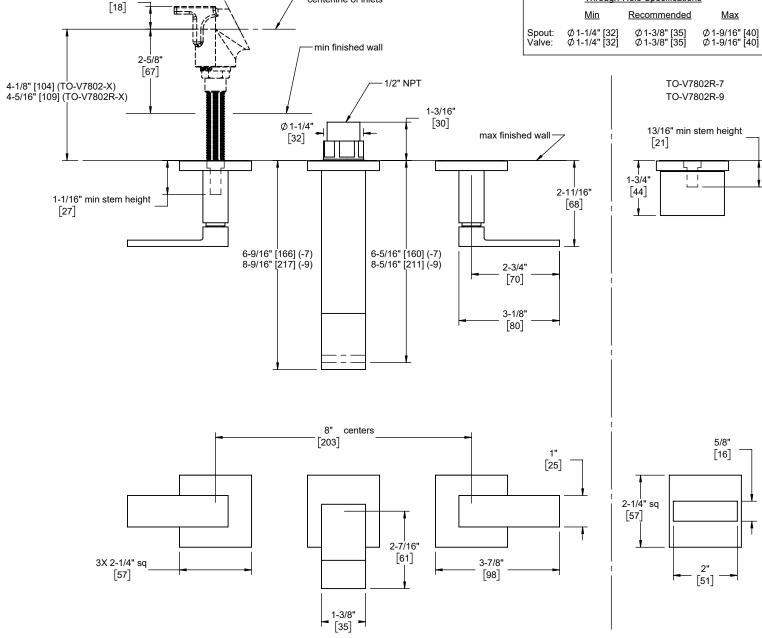

11/16"

TO-V7802-7 TO-V7802-9 TO-V7802R-7 TO-V7802R-9

centerline of inlets

Specifications subject to change without notice

Dimensions are inches, rounded to 1/16" [Dimensions in brackets are mm, rounded to 1mm]