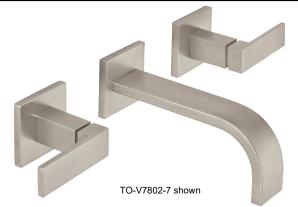

## Terra Mar

## Two Handle Lavatory Wall Faucet Trim Only

## **Features**

- Over 26 finishes including 12 PVD finishes
- All brass construction
- 1.2 gpm (4.5 L/min) max flow rate
- Rough Valve (VL-R) sold separately