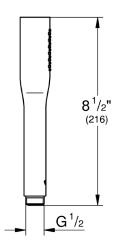

HAND SHOWER - 1 SPRAY



#### STANDARD SPECIFICATION:

- GROHE StarLight®
- GROHE DreamSpray®
- GROHE EcoJoy®
- Speed Clean® anti-lime system
- 1 Spray: Non-adjustable normal spray
- Max. flow rate: 1.75gpm (6.6L/min)



#### **PRODUCT FEATURES:**



GROHE DreamSpray®

**&** GROHE EcoJoy™

Speed Clean®

#### **CERTIFICATIONS:**



- WaterSense
- CEC Certified
- CALGreen Compliant
- Massachusetts Plumbing Board Approved
- Energy Policy Act of 1992
- CSA B125.1
- ASME A112.18.1

#### **AVAILABLE FINISHES:**

26466000



NOTE: Install this product according to the installation guide. ADA, CSA compliant when installed to the specific requirements of these regulations.



## 26 466

# **EUPHORIA®** COSMOPOLITAN





#### **TECHNICAL DATA:**

**Product Height** 

GPM (Min)-GPM (Max)

1.75 GPM