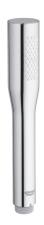

### STICK HAND SHOWER - 1 SPRAY

#### STANDARD SPECIFICATION:

- GROHE StarLight®
- GROHE DreamSpray®
- GROHE EcoJoy®
- Speed Clean® anti-lime system
- 1 Spray: Non-adjustable normal spray
- Max. flow rate: 1.75gpm (6.6L/min)

#### **PRODUCT FEATURES:**

GROHE DreamSpray®

**&** GROHE EcoJoy™

Speed Clean®