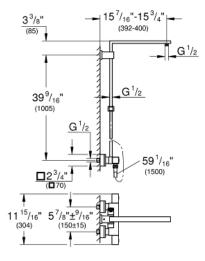

## Standard Specification:

- Shower arm
- Projection 15 3/4"
- Exposed thermostat with Aquadimmer that diverts between hand shower and showerhead
- Showerhead and hand shower (not included)
- Bar with adjustable height hand shower holder
- Rotaflex shower hose (1500 mm) (28 417)
- GROHE TurboStat Compact cartridge with wax thermoelement
- GROHE StarLight chrome finish
- Exposed thermostatic temperature control with SafeStop at 100°F/38°C
- Inner WaterGuide for a longer life
- Twistfree to prevent hose from twisting
- Min. recommended pressure: 15 psi
- CALGreen compliant
- Includes adaptors for easy installation (depth adjustable)
- Two discrete functions (non-shared)