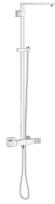

## Shower system with thermostat for wall mounting

MODEL # 26420000

Pure Frende an Wasser

GROHE America, Inc | 200 North Gary Avenue, Suite G, Roselle, IL 60172 Phone: +1 (800) 444-7643 | Fax: +1 (800) 225-2778 | us-customerservice@grohe.com

## **Product Description:** Shower system with thermostat for wall mounting

## Standard Specification:

- Shower arm
- Projection 15 3/4"
- Exposed thermostat with Aquadimmer that diverts between hand shower and showerhead
- Showerhead and hand shower (not included)
- Bar with adjustable height hand shower holder
- Rotaflex shower hose (1500 mm) (28 417)
- GROHE TurboStat Compact cartridge with wax thermoelement
- GROHE StarLight chrome finish
- Exposed thermostatic temperature control with SafeStop at 100°F/38°C
- Inner WaterGuide for a longer life
- Twistfree to prevent hose from twisting
- Min. recommended pressure: 15 psi
- CALGreen compliant
- Includes adaptors for easy installation (depth adjustable)
- Two discrete functions (non-shared)