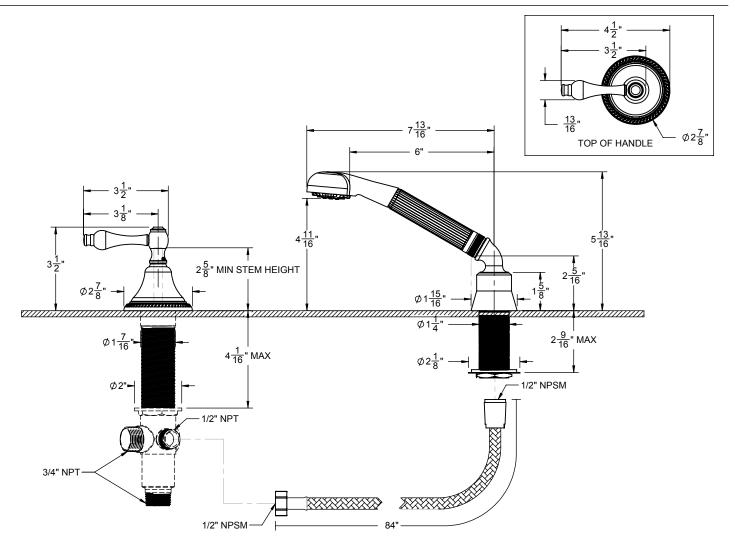

## **Features**

- Over 30 finishes including 14 PVD finishes
- Solid brass construction
- Handshower: Maximum flow rate: 2.5 gpm (9.5 L/m) or 2.0 gpm (7.6 L/m) for "WE" (water efficient) model Handshower: 1/2" MIP inlet with self-clean rubber jets Handshower elbow: 1/2" FIP swivel nut with 1/2" MIP inlet

- <PARA >Hose: 84" Black poly braided hose. Provides durable, quiet & no damage to trim finish during operation
- Diverter valve (DDV-R) sold separately
- For additional product offerings, see www.californiafaucets.com

## **Codes/Standards Applicable**

Meets or exceeds the following at date of manufacture:

- ASME A112.18.1/CSA B125.1

THROUGH-HOLE SPECIFICATIONS

RECOMMENDED

SHOWER: Ø 1-7/16"

ALL DIMENSIONS SHOWN TO NEAREST 1/16"