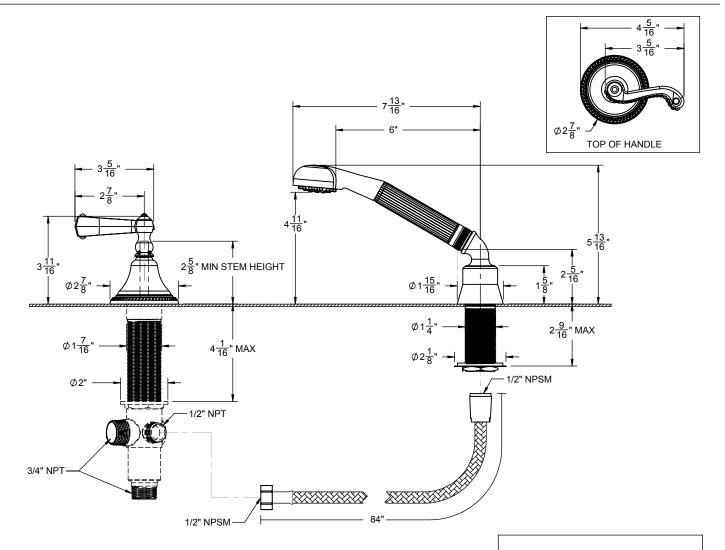

## Features

- Over 30 finishes including 14 PVD finishes
- Solid brass construction
- Handshower: Maximum flow rate: 2.5 gpm (9.5 L/m) or 2.0 gpm (7.6 L/m) for "WE" (water efficent) model Handshower: 1/2" MIP inlet with self-clean rubber jets Handshower elbow: 1/2" FIP swivel nut with1/2" MIP inlet

- Hose: 84" Black poly braided hose. Provides durable, quiet & no damage to trim finish during operation
- Diverter valve (DDV-R) sold separately
- For additional product offerings, see www.californiafaucets.com

## Codes/Standards Applicable

Meets or exceeds the following at date of manufacture:

- ASME A112.18.1/CSA B125.1
- ADA

TO-38.1 **WE-TO-38.1** 

THROUGH-HOLE SPECIFICATIONS

RECOMMENDED

SHOWER: Ø 1-1/4" Ø 1-7/16"

ALL DIMENSIONS SHOWN TO NEAREST 1/16"