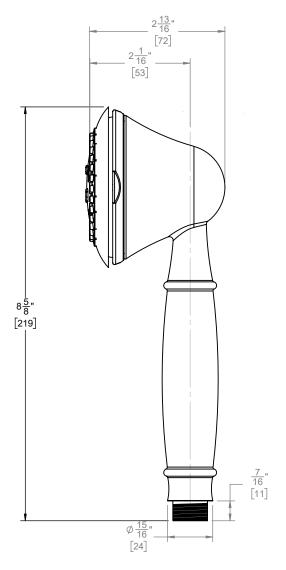

## StyleFlow™ BEL

## 3-1/4" MULTI-FUNCTION TRADITONAL HANDSHOWER

## Features

- 1/2" MIP inlet
- Swiss shower technology TM
- 3 functions: rain, hard rain & booster massage
- Self-cleaning rubber jets
- ABS body
- 3-1/4" diameter, gray face Replace .FR with desired max flow rate:

HS-323.25 for 2.5 gpm HS-323.20 for 2.0 gpm HS-323.18 for 1.8 gpm Over 28 finishes including 13 PVD finishes

## Codes/Standards Applicable

Product meets or exceeds the following:
• ASME A112.18.1/CSA B125.1

- CEC (1.8 gpm) DOE (1.8. 2.0, & 2.5 gpm)
- Commonwealth of MA
- EPA WaterSense (2.0 gpm)



HS-323.25 HS-323.20 HS-323.18







ALL DIMENSIONS SHOWN TO NEAREST 1/16" [ALL DIMENSIONS SHOWN TO NEAREST 1MM]