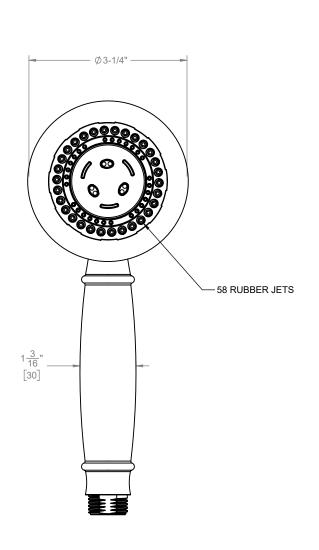

## Features

- 1/2" MIP inlet
- Swiss shower technology TM
- 3 functions: rain, hard rain & booster massage
- Self-cleaning rubber jets
- ABS body
- 3-1/4" diameter, gray face Replace .FR with desired max flow rate:

ALL DIMENSIONS SHOWN TO NEAREST 1/16" [ALL DIMENSIONS SHOWN TO NEAREST 1MM]