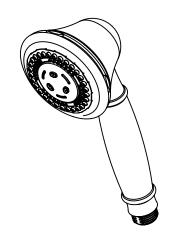

## StyleFlow™ BEL

## 3-1/4" MULTI-FUNCTION TRADITONAL HANDSHOWER

## Features

- 1/2" MIP inlet
- Swiss shower technology TM
- 3 functions: rain, hard rain & booster massage
- Self-cleaning rubber jets
- ABS body
- 3-1/4" diameter, gray face Replace .FR with desired max flow rate: