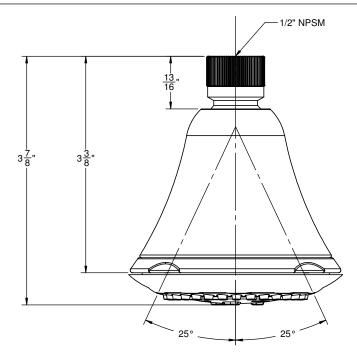

## 3-1/4" MULTI-FUNCTION TRADITIONAL SHOWERHEAD

## **Features**

- 1/2" FIP inlet
- Swiss shower technology ™
- 3 functions: rain, hard rain & booster massage
- Self-cleaning rubber jets Solid brass pivot ball, ABS body
- 3-1/4" diameter, gray face Replace .FR with desired max flow rate: