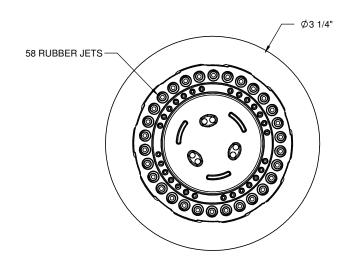

## **Features**

- 1/2" FIP inlet
- Swiss shower technology ™
- 3 functions: rain, hard rain & booster massage
- Self-cleaning rubber jets Solid brass pivot ball, ABS body
- 3-1/4" diameter, gray face Replace .FR with desired max flow rate: