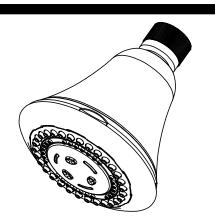

## <u>StyleFlow</u>™BËL

## 3-1/4" MULTI-FUNCTION TRADITIONAL SHOWERHEAD

## **Features**

- 1/2" FIP inlet
- Swiss shower technology ™
- 3 functions: rain, hard rain & booster massage
- Self-cleaning rubber jets Solid brass pivot ball, ABS body
- 3-1/4" diameter, gray face Replace .FR with desired max flow rate: