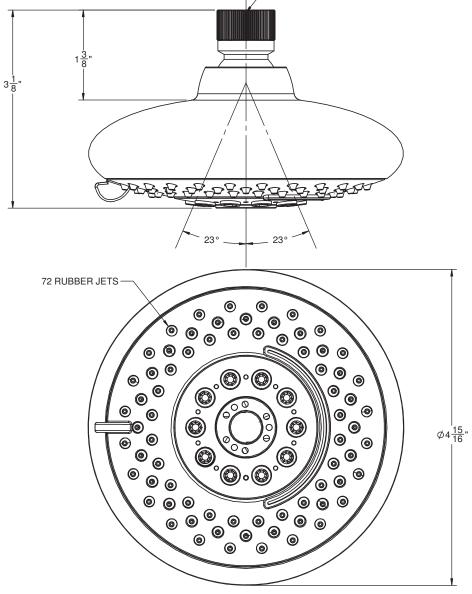

## **Features**

- 1/2" FIP inlet
- Swiss shower technology™
- 4 functions: rain, air, booster massage & blade
- Self-cleaning rubber jets Solid brass pivot ball, ABS body 4-15/16" diameter, gray face
- Replace .FR with desired max flow rate:

SH-514.25 for 2.5 gpm SH-514.20 for 2.0 gpm

SH-514.18 for 1.8 gpm

1/2" NPSM

SH-514.25 SH-514.20 SH-514.18

Decorative Trim for Bath & Kitchen info@calfaucets.com www.calfaucets.com

5231 Argosy Drive Huntington Beach, CA 92649

Tel: 714-891-7797 Fax: 714-891-2478 Toll Free: 800-822-8855