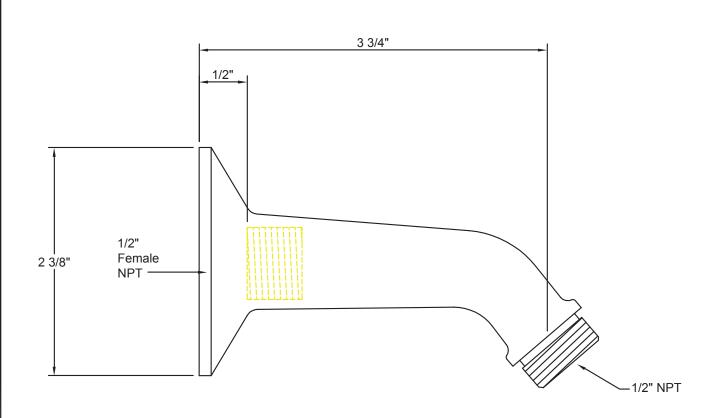

## **Features**

- 1/2" FIP inlet
- Swiss shower technology™
- 4 functions: rain, air, booster massage & blade
- Self-cleaning rubber jets Solid brass pivot ball, ABS body 4-15/16" diameter, gray face
- Replace .FR with desired max flow rate:

1/2" NPSM

SH-514.25 SH-514.20 SH-514.18

Decorative Trim for Bath & Kitchen info@calfaucets.com www.calfaucets.com

5231 Argosy Drive Huntington Beach, CA 92649

Tel: 714-891-7797 Fax: 714-891-2478 Toll Free: 800-822-8855